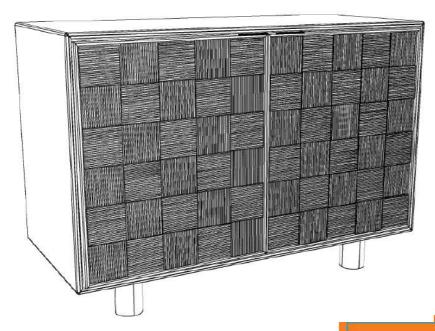

## ASSEMBLY INSTRUCTIONS SAVANNAH FURNITURE COLLECTION 2 DOOR SIDEBOARD

Please read instructions carefully. Remove all wrapping material and packing from the carton. See hardware and furniture parts list for guidance. Be sure you have all parts before you start to assemble the product. Place all furniture parts on a clean surface, such as carpet or rug to prevent the item from being scratched.