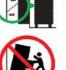

## **A WARNING**

- ALWAYS secure this furniture with an anchor device.
- NEVER allow children to stand, climb or hang on drawers, doors, or shelves.
- ALWAYS secure your television with an anchor device.