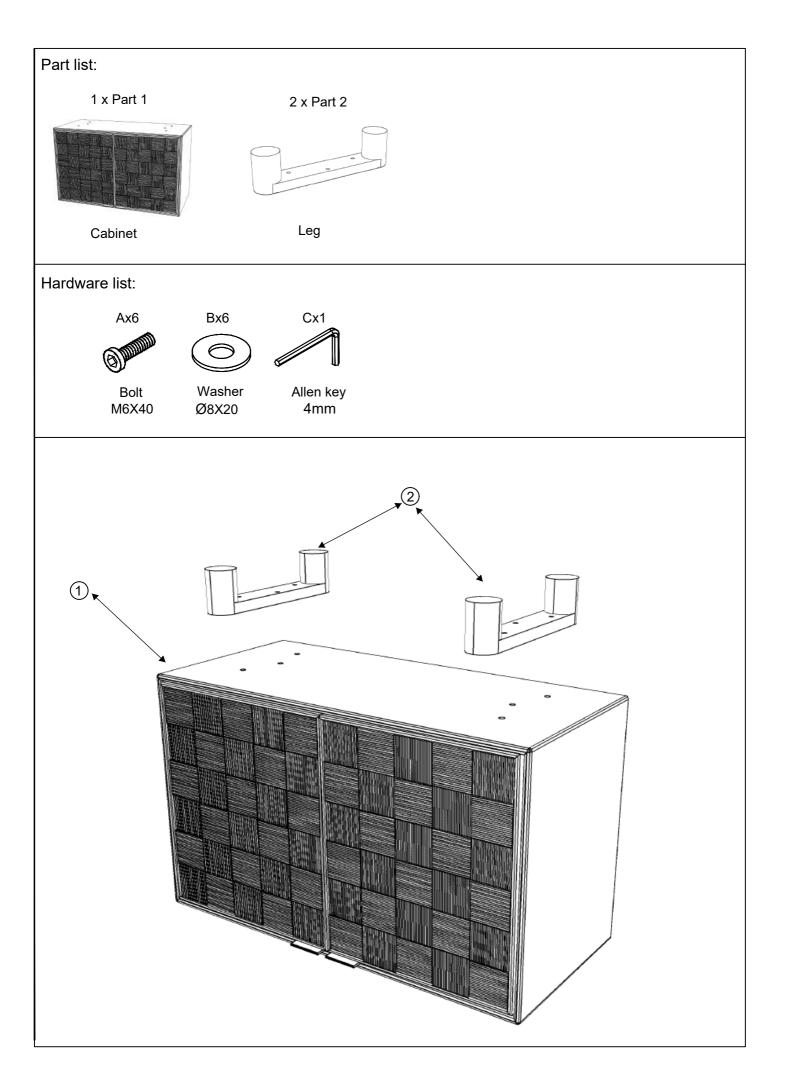

## ASSEMBLY INSTRUCTIONS SAVANNAH FURNITURE COLLECTION 2 DOOR SIDEBOARD

Please read instructions carefully. Remove all wrapping material and packing from the carton. See hardware and furniture parts list for guidance. Be sure you have all parts before you start to assemble the product. Place all furniture parts on a clean surface, such as carpet or rug to prevent the item from being scratched.