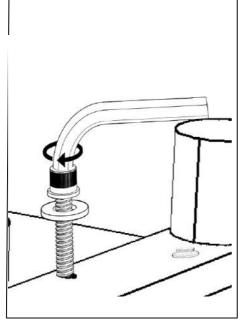

## adairs

## ASSEMBLY INSTRUCTIONS SAVANNAH FURNITURE COLLECTION 2 DOOR SIDEBOARD

Please read instructions carefully. Remove all wrapping material and packing from the carton. See hardware and furniture parts list for guidance. Be sure you have all parts before you start to assemble the product. Place all furniture parts on a clean surface, such as carpet or rug to prevent the item from being scratched.



## **A WARNING**









- ALWAYS secure this furniture with an anchor device.
- NEVER allow children to stand, climb or hang on drawers, doors, or shelves.
- ALWAYS secure your television with an anchor device.















NOW TIGHTEN BOLTS TO 100%.