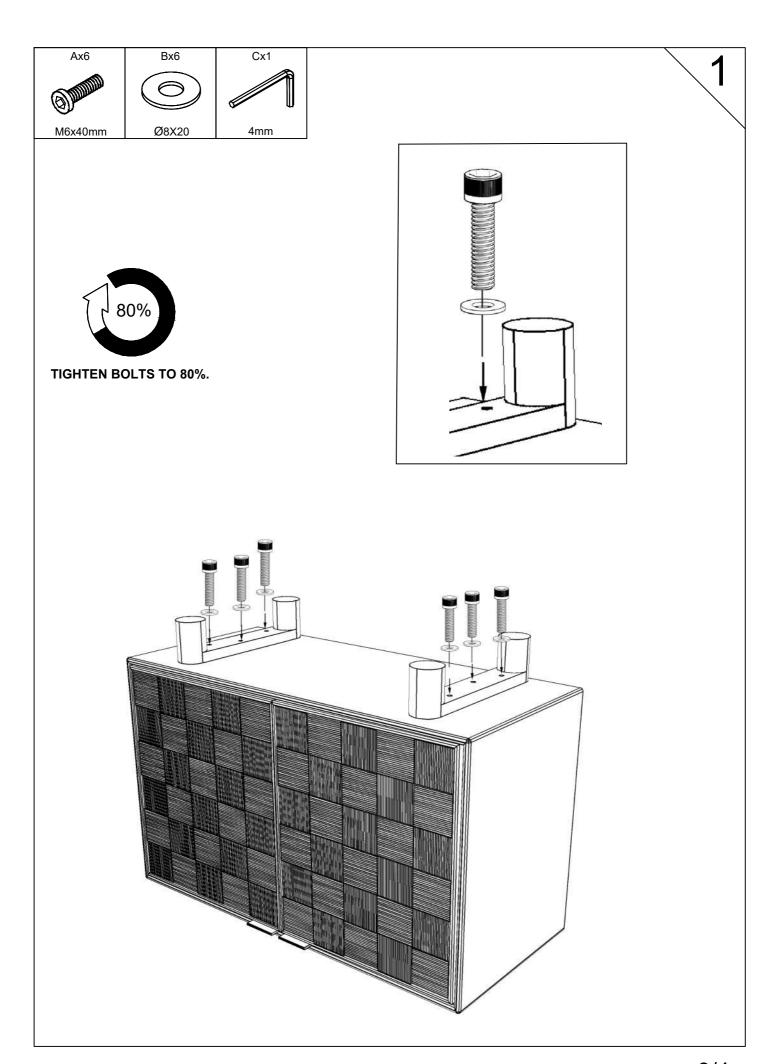

## adairs

## ASSEMBLY INSTRUCTIONS SAVANNAH FURNITURE COLLECTION 2 DOOR SIDEBOARD

Please read instructions carefully. Remove all wrapping material and packing from the carton. See hardware and furniture parts list for guidance. Be sure you have all parts before you start to assemble the product. Place all furniture parts on a clean surface, such as carpet or rug to prevent the item from being scratched.



## **A WARNING**









- ALWAYS secure this furniture with an anchor device.
- NEVER allow children to stand, climb or hang on drawers, doors, or shelves.
- ALWAYS secure your television with an anchor device.















NOW TIGHTEN BOLTS TO 100%.