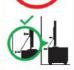

## **A WARNING**

- ALWAYS secure this furniture with an anchor device.
- NEVER allow children to stand, climb or hang on drawers, doors, or shelves.
- ALWAYS secure your television with an anchor device.