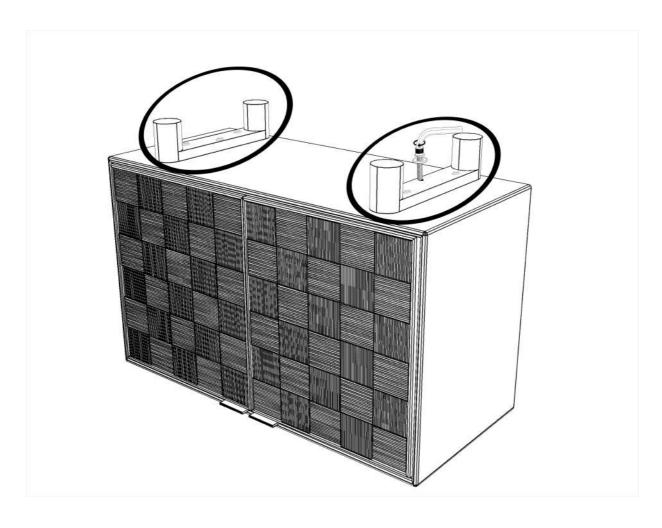

## **A WARNING**

- ALWAYS secure this furniture with an anchor device.
- NEVER allow children to stand, climb or hang on drawers, doors, or shelves.
- ALWAYS secure your television with an anchor device.