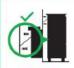

## **A WARNING**

- ALWAYS secure this furniture with an anchor device.
- NEVER allow children to stand, climb or hang on drawers, doors, or shelves.
- ALWAYS secure your television with an anchor device.