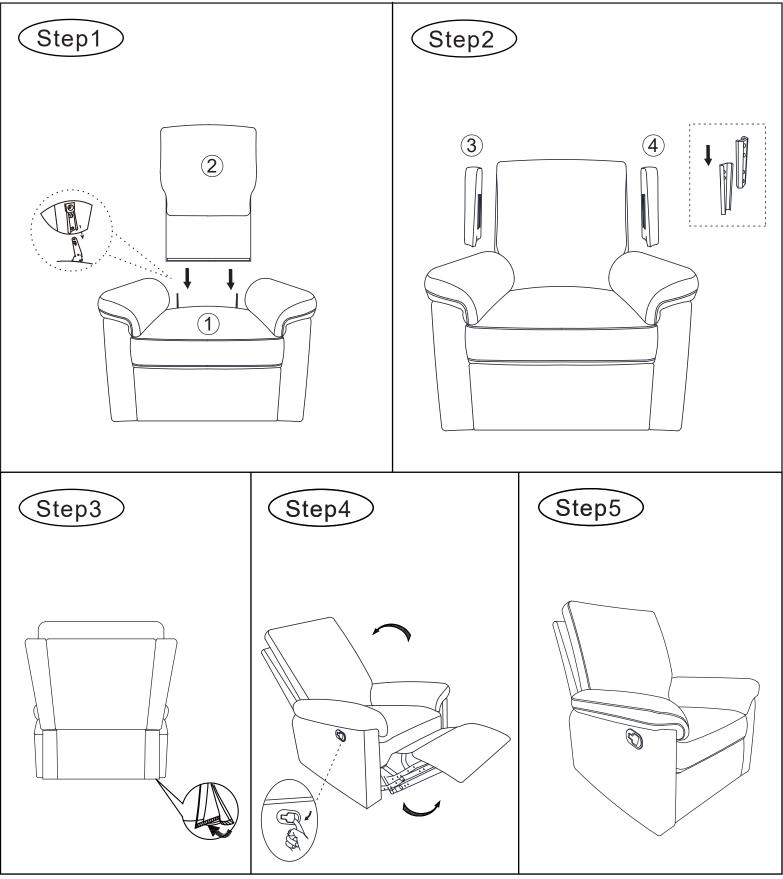

#### AK BYRON BOUCLE SWIVEL AND RECLINE CHAIR

Please read instructions carefully. Remove all wrapping material, staples and packing straps from the carton. See the hardware and furniture parts list for guidance. Be sure you have all parts before you start to assemble the product. Place all furniture parts on a cleanand flat soft surface, such as a carpet or rug to prevent the item from being scratched.