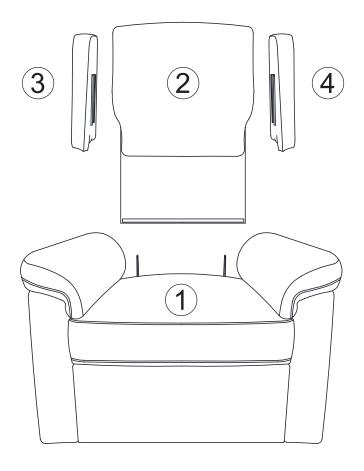

#### PARTS INCLUDED

- 1.SEAT CUSHION : 1PC
- 2.BACKREST : 1PC
- 3.LEFT EAR : 1PC
- 4.RIGHT EAR : 1PC

Adairs Retail Group Pty Ltd 2 International Court, Caribbean Business Park, Scoresby 3179 T 61 3 8888 4500 www.adairs.com.au www.adairs.co.nz