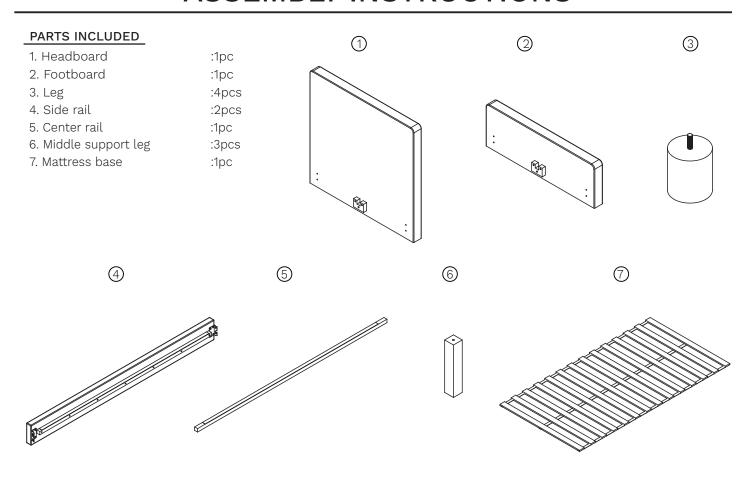

#### HARDWARE INCLUDED

This package contains small parts. Keep away from children until assembled.

| A. Bolt              | :8pcs | $\triangle$ | B | © | $\bigcirc$ |
|----------------------|-------|-------------|---|---|------------|
| B. Flat washer       | :8pcs | ~           |   |   |            |
| C. Split lock washer | :8pcs |             |   |   |            |
| D. Allen key         | :1pc  |             |   |   |            |
|                      |       |             |   |   |            |
|                      |       | (Pr.        |   |   |            |
|                      |       |             |   |   |            |