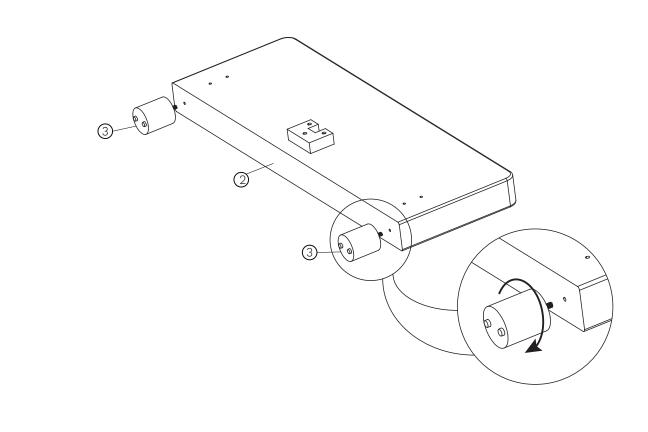

#### HARDWARE INCLUDED

This package contains small parts. Keep away from children until assembled.

| A. Bolt              | :8pcs | $\triangle$ | B | © | $\bigcirc$ |
|----------------------|-------|-------------|---|---|------------|
| B. Flat washer       | :8pcs | ~           |   |   |            |
| C. Split lock washer | :8pcs |             |   |   |            |
| D. Allen key         | :1pc  |             |   |   |            |
|                      |       |             |   |   |            |
|                      |       | (Pr.        |   |   |            |
|                      |       |             |   |   |            |