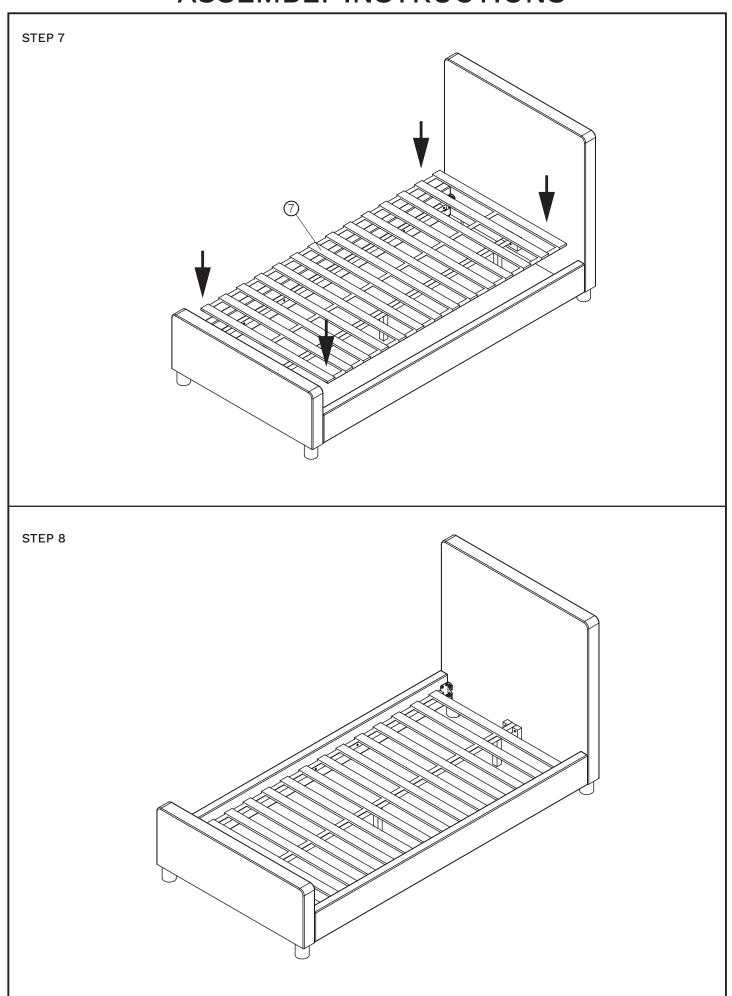

#### RECOMMENDED MATTRESS SIZE

This bed has been manufactured for use with a mattress which measures 920 mm wide by 1900 mm long and 100 mm in thickness.

The bed is designed to be dismantled for storage or transportation.