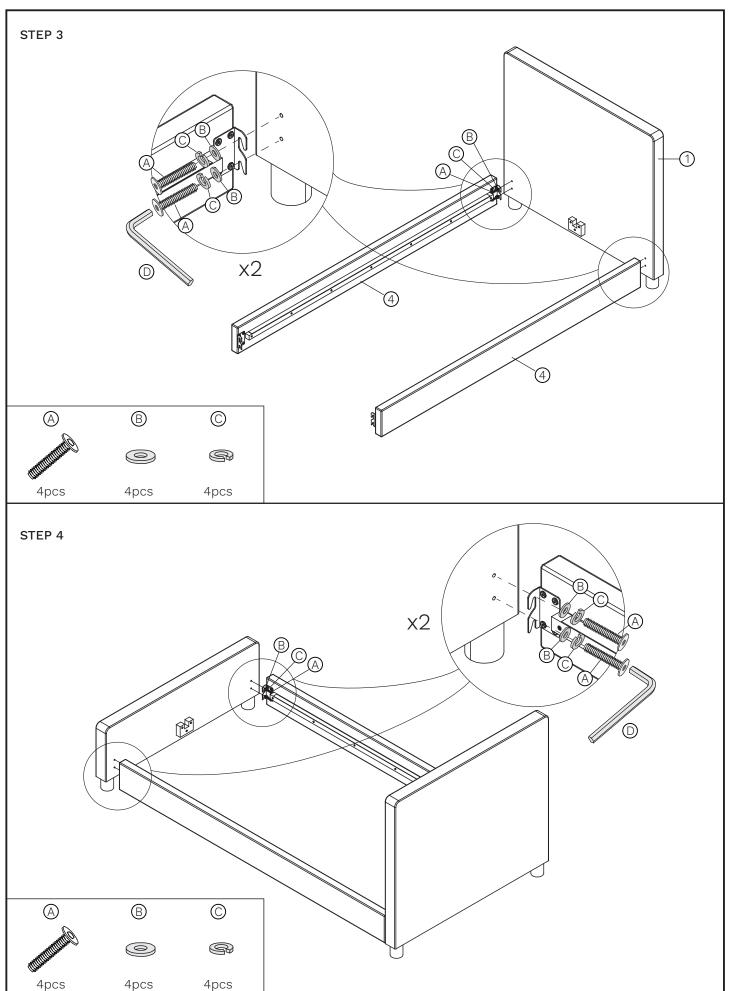

#### HARDWARE INCLUDED

This package contains small parts. Keep away from children until assembled.

| A. Bolt              | :8pcs | $\triangle$ | B | © | $\bigcirc$ |
|----------------------|-------|-------------|---|---|------------|
| B. Flat washer       | :8pcs | ~           |   |   |            |
| C. Split lock washer | :8pcs |             |   |   |            |
| D. Allen key         | :1pc  |             |   |   |            |
|                      |       |             |   |   |            |
|                      |       | (Pr.        |   |   |            |
|                      |       |             |   |   |            |