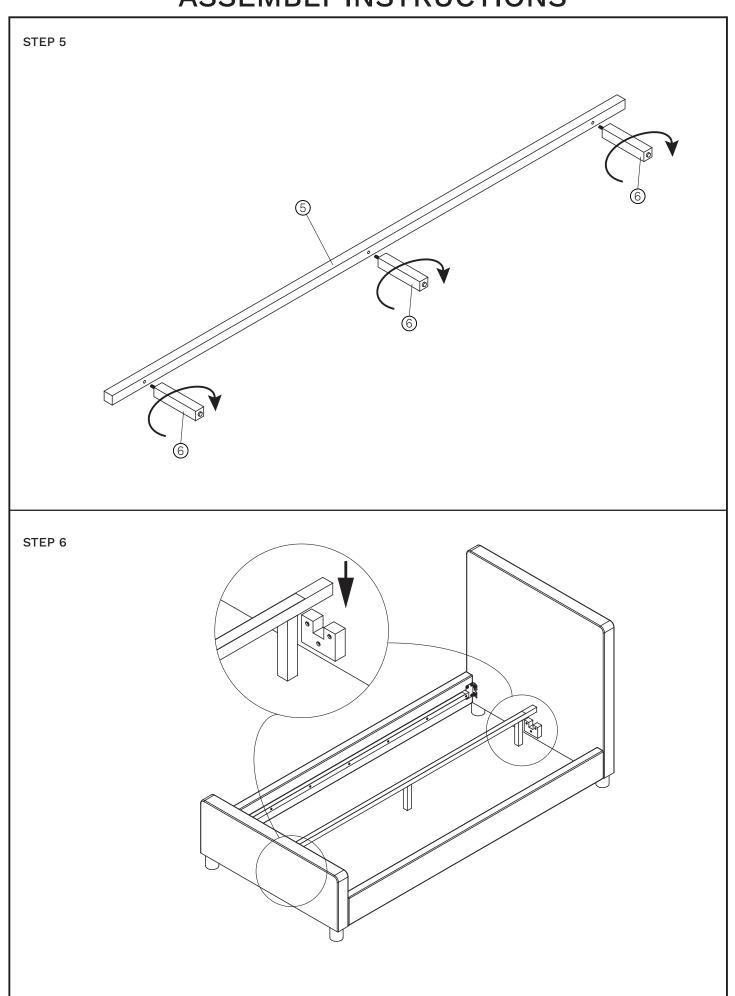

#### HARDWARE INCLUDED

This package contains small parts. Keep away from children until assembled.

| A. Bolt              | :8pcs | $\triangle$ | B | © | $\bigcirc$ |
|----------------------|-------|-------------|---|---|------------|
| B. Flat washer       | :8pcs | ~           |   |   |            |
| C. Split lock washer | :8pcs |             |   |   |            |
| D. Allen key         | :1pc  |             |   |   |            |
|                      |       |             |   |   |            |
|                      |       | (Pr.        |   |   |            |
|                      |       |             |   |   |            |