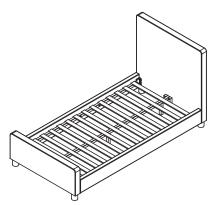

#### RECOMMENDED MATTRESS SIZE

This bed has been manufactured for use with a mattress which measures 920 mm wide by 1900 mm long and 100 mm in thickness.

The bed is designed to be dismantled for storage or transportation.