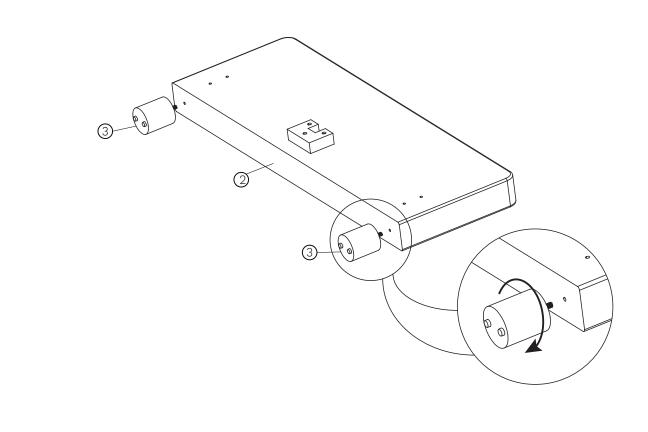

#### HARDWARE INCLUDED

This package contains small parts. Keep away from children until assembled.

| A. Bolt              | :8pcs | (A)      | B | © | (D) |
|----------------------|-------|----------|---|---|-----|
| B. Flat washer       | :8pcs | ~        |   |   |     |
| C. Split lock washer | :8pcs | Alle San |   |   |     |
| D. Allen key         | :1pc  |          |   |   |     |
|                      |       |          |   |   |     |
|                      |       |          |   |   |     |