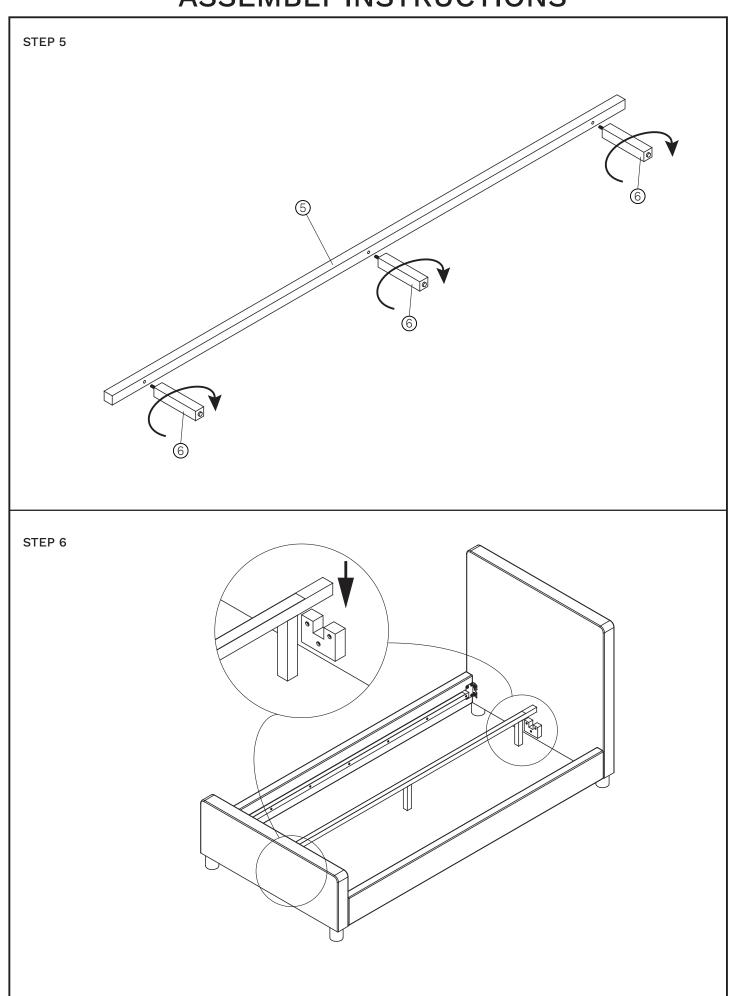

#### HARDWARE INCLUDED

This package contains small parts. Keep away from children until assembled.

| A. Bolt              | :8pcs | (A)      | B | © | (D) |
|----------------------|-------|----------|---|---|-----|
| B. Flat washer       | :8pcs | ~        |   |   |     |
| C. Split lock washer | :8pcs | Alle San |   |   |     |
| D. Allen key         | :1pc  |          |   |   |     |
|                      |       |          |   |   |     |
|                      |       |          |   |   |     |