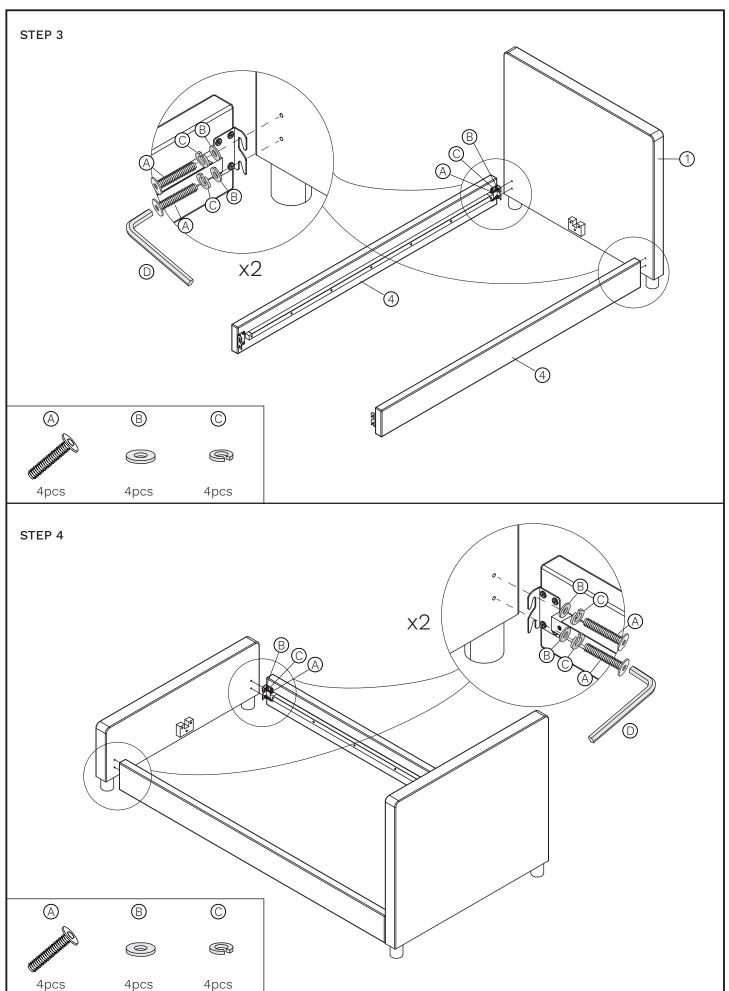

#### HARDWARE INCLUDED

This package contains small parts. Keep away from children until assembled.

| A. Bolt              | :8pcs | (A)      | B | © | (D) |
|----------------------|-------|----------|---|---|-----|
| B. Flat washer       | :8pcs | ~        |   |   |     |
| C. Split lock washer | :8pcs | Alle San |   |   |     |
| D. Allen key         | :1pc  |          |   |   |     |
|                      |       |          |   |   |     |
|                      |       |          |   |   |     |