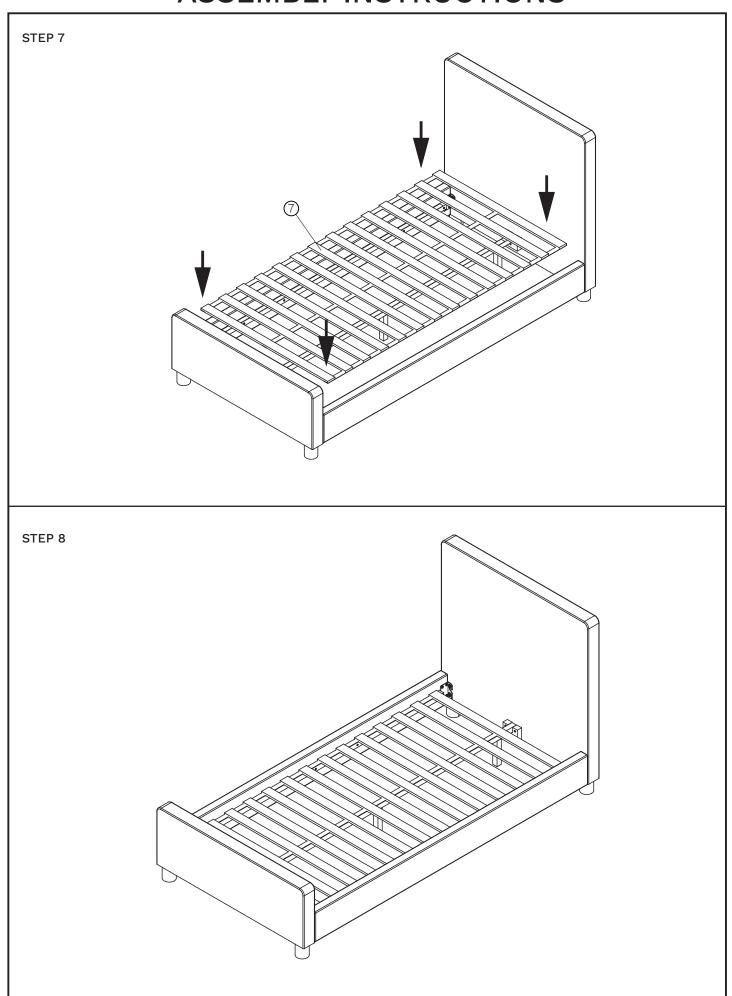

#### RECOMMENDED MATTRESS SIZE

This bed has been manufactured for use with a mattress which measures 1070 mm wide by 2030 mm long and 100 mm in thickness.

The bed is designed to be dismantled for storage or transportation.