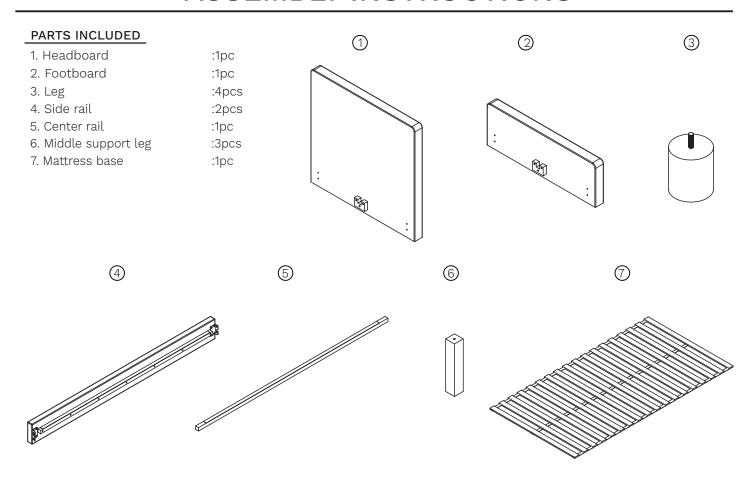

#### HARDWARE INCLUDED

This package contains small parts. Keep away from children until assembled.

| A. Bolt              | :8pcs | (A)      | B | © | (D) |
|----------------------|-------|----------|---|---|-----|
| B. Flat washer       | :8pcs | ~        |   |   |     |
| C. Split lock washer | :8pcs | Alle San |   |   |     |
| D. Allen key         | :1pc  |          |   |   |     |
|                      |       |          |   |   |     |
|                      |       |          |   |   |     |