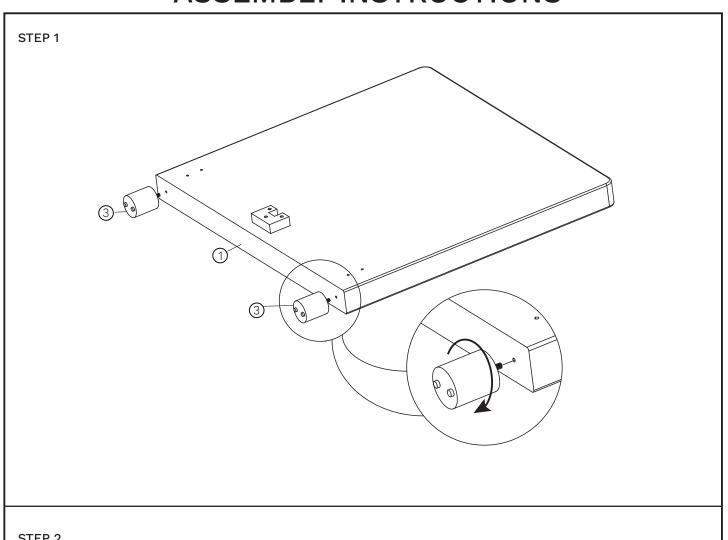

All assembly fittings should always be tightened properly and checked periodically.