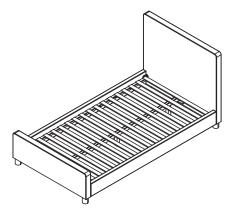

#### RECOMMENDED MATTRESS SIZE

This bed has been manufactured for use with a mattress which measures 1070 mm wide by 2030 mm long and 100 mm in thickness.

The bed is designed to be dismantled for storage or transportation.