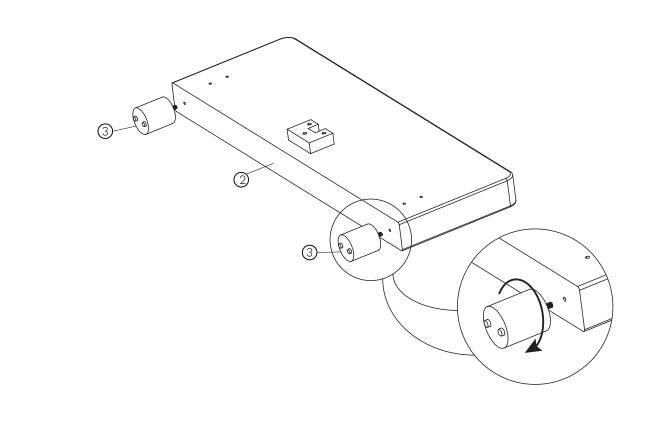

#### HARDWARE INCLUDED

This package contains small parts. Keep away from children until assembled.

| A. Bolt              | :8pcs | $\triangle$ | B | © | $\bigcirc$ |
|----------------------|-------|-------------|---|---|------------|
| B. Flat washer       | :8pcs | ~           |   |   |            |
| C. Split lock washer | :8pcs |             |   |   |            |
| D. Allen key         | :1pc  |             |   |   |            |
|                      |       |             |   |   |            |
|                      |       | Open.       |   |   |            |