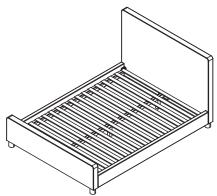

#### RECOMMENDED MATTRESS SIZE

This bed has been manufactured for use with a mattress which measures 1385 mm wide by 1900 mm long and 100 mm in thickness.

The bed is designed to be dismantled for storage or transportation.