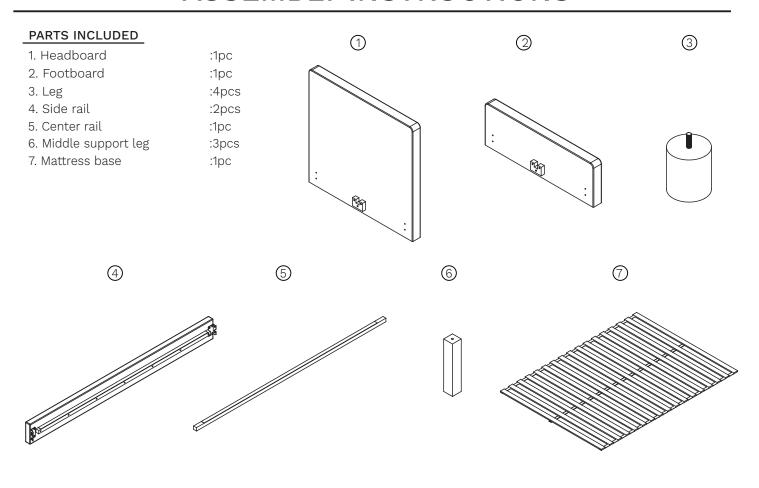

#### HARDWARE INCLUDED

This package contains small parts. Keep away from children until assembled.

| A. Bolt              | :8pcs | $\triangle$ | B | © | $\bigcirc$ |
|----------------------|-------|-------------|---|---|------------|
| B. Flat washer       | :8pcs | ~           |   |   |            |
| C. Split lock washer | :8pcs |             |   |   |            |
| D. Allen key         | :1pc  |             |   |   |            |
|                      |       |             |   |   |            |
|                      |       | Open.       |   |   |            |