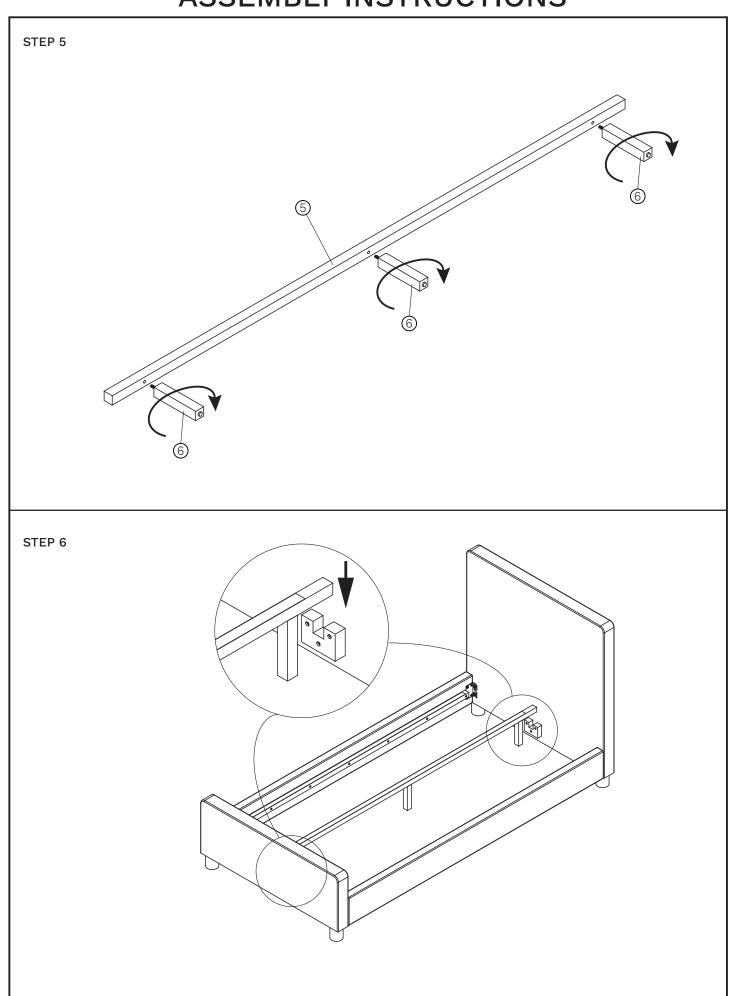

#### HARDWARE INCLUDED

This package contains small parts. Keep away from children until assembled.

| A. Bolt              | :8pcs | $\triangle$ | B | © | $\bigcirc$ |
|----------------------|-------|-------------|---|---|------------|
| B. Flat washer       | :8pcs | ~           |   |   |            |
| C. Split lock washer | :8pcs |             |   |   |            |
| D. Allen key         | :1pc  |             |   |   |            |
|                      |       |             |   |   |            |
|                      |       | Open.       |   |   |            |