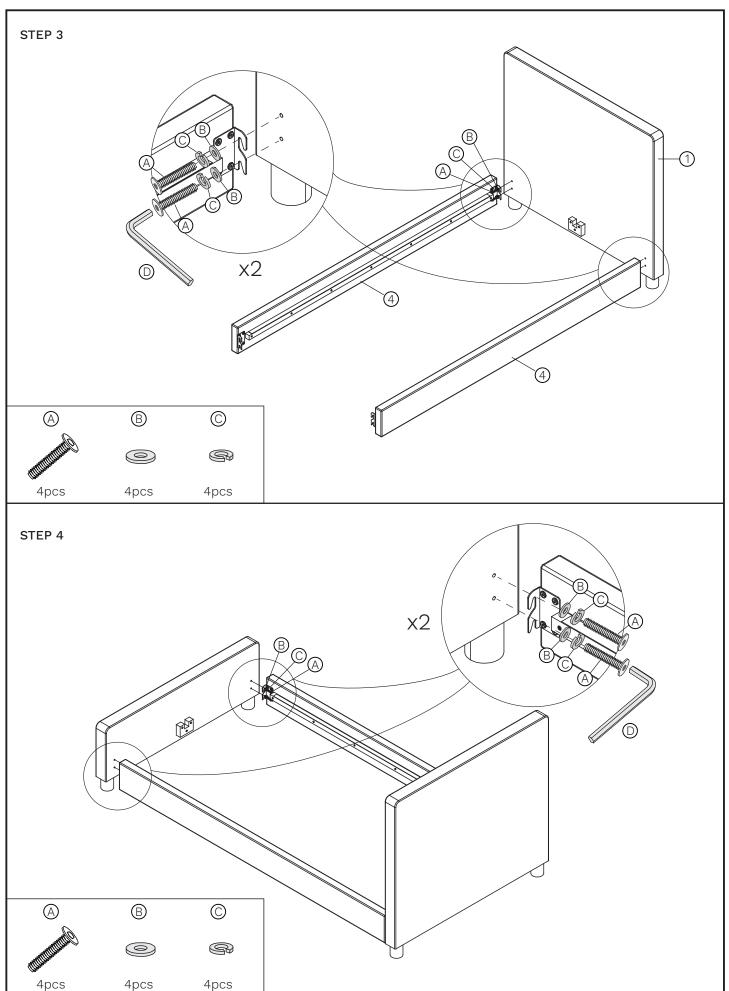

#### HARDWARE INCLUDED

This package contains small parts. Keep away from children until assembled.

| A. Bolt              | :8pcs | $\triangle$ | B | © | $\bigcirc$ |
|----------------------|-------|-------------|---|---|------------|
| B. Flat washer       | :8pcs | ~           |   |   |            |
| C. Split lock washer | :8pcs |             |   |   |            |
| D. Allen key         | :1pc  |             |   |   |            |
|                      |       |             |   |   |            |
|                      |       | Open.       |   |   |            |