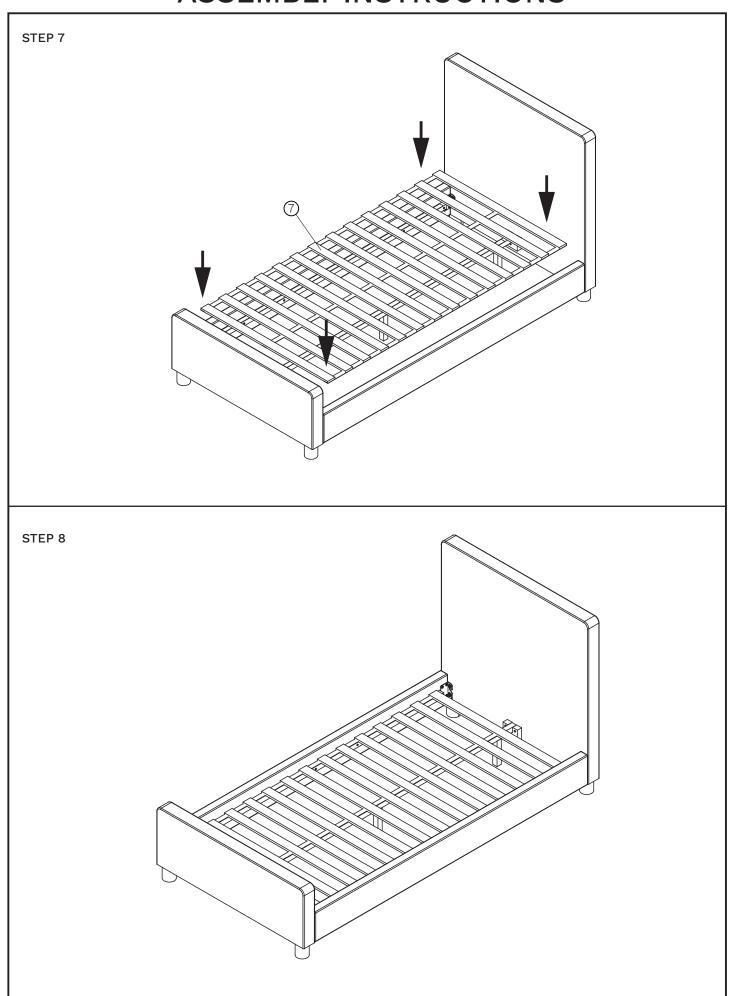

#### RECOMMENDED MATTRESS SIZE

This bed has been manufactured for use with a mattress which measures 1385 mm wide by 1900 mm long and 100 mm in thickness.

The bed is designed to be dismantled for storage or transportation.