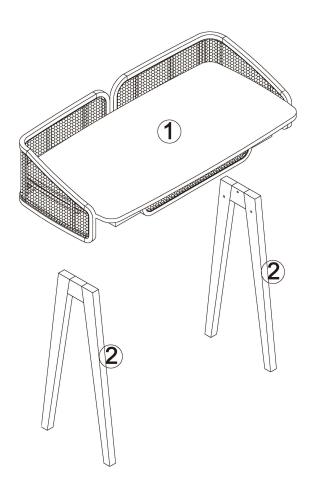

# ASSEMBLY INSTRUCTIONS BODEN DESK

Please read instructions carefully. Remove all wrapping material, staples and packing straps from the carton. See Hardware and Furniture Parts List for guidance. Be sure you have all parts before you start assembling. Place all wooden furniture parts on a clean and flat soft surface, such as carpet or rug to prevent from being scratched.



### PARTS INCLUDED

1. TABLE TOP : 1pc 2. LEG : 2pcs

#### **HARDWARE LIST**

| Α | M6*35mm    | х6 | В |         | x6 |
|---|------------|----|---|---------|----|
| С | 7<br>D12mm | x6 | D |         | x1 |
| Е |            | x4 | F |         | x1 |
| G | 4<br>D12mm | x2 | Н | D3x15mm | x1 |

#### **FOR ASSEMBLY**

- -First, check the contents to make sure that nothing is missing.
- -Sort out the parts and fittings as shown, assemble product step by step.
- -It is preferable to rest the product on a soft surface to avoid damage during assembly.
- -Do not overtighten screws and fittings.
- -Re-tighten all screws and fittings periodically.



## ASSEMBLY INSTRUCTIONS

**BODEN DESK** 



Page 2 of 7



### **ASSEMBLY INSTRUCTIONS**

### **BODEN DESK**





# ASSEMBLY INSTRUCTIONS BODEN DESK