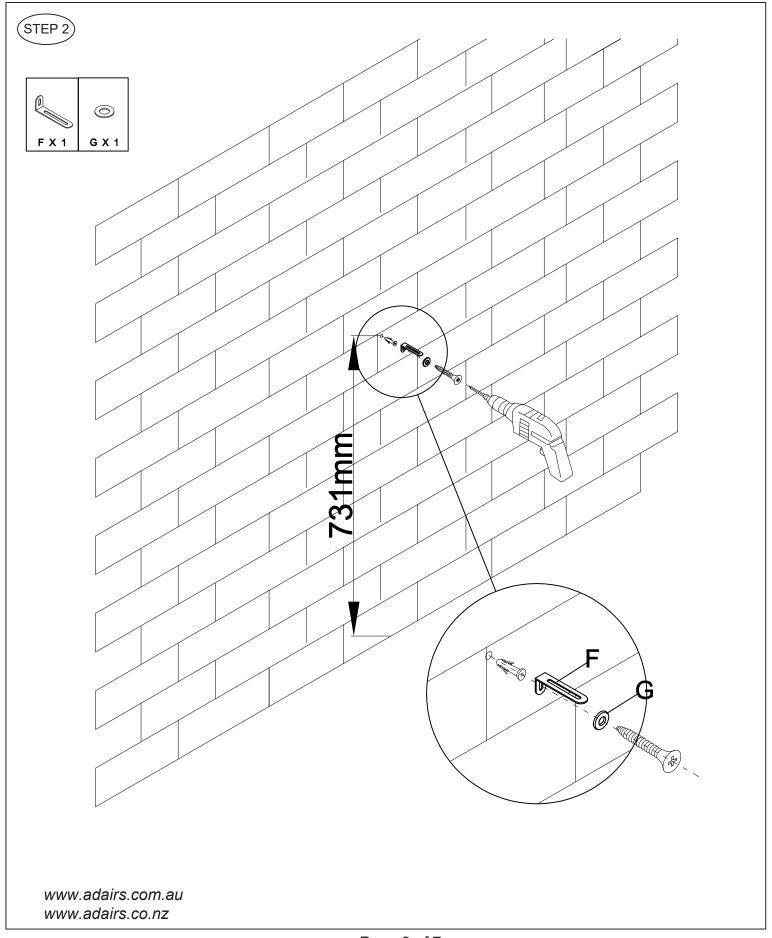

### INSTRUCTIONS FOR SAFETY ANCHOR

### It is STRONGLY RECOMMENDED that you ANCHOR this product.

Toppling furniture can cause serious injuries and death.

This product has been fitted with an anchor bracket. To prevent your furniture from tipping forward it is strongly recommended that you **securely attach this product** to a wall or other solid surface, using the anchor straps/brackets provided and appropriate fixings. Screws to fix into the wall are not included. Please purchase suitable screws from yours local hardware store taking into consideration the material and thickness of the wall.

### **CAUTION:**

For your safety when attaching the anchor fixings, please note the following:

- Check for any electrical wires or plumbing inside the wall before drilling any holes (if you are unsure please seek professional advice from a qualified tradesperson)
- Walls are constructed from different materials, for example, masonry (solid brick) or plasterboard lined cavity walls (hollow). It is important that you use the appropriate wall fixings for your wall type.
- Your local hardware store will have the necessary drills and fixings and can offer advice if needed. If in doubt, engage the services of a qualified tradesperson to install and anchor the product.