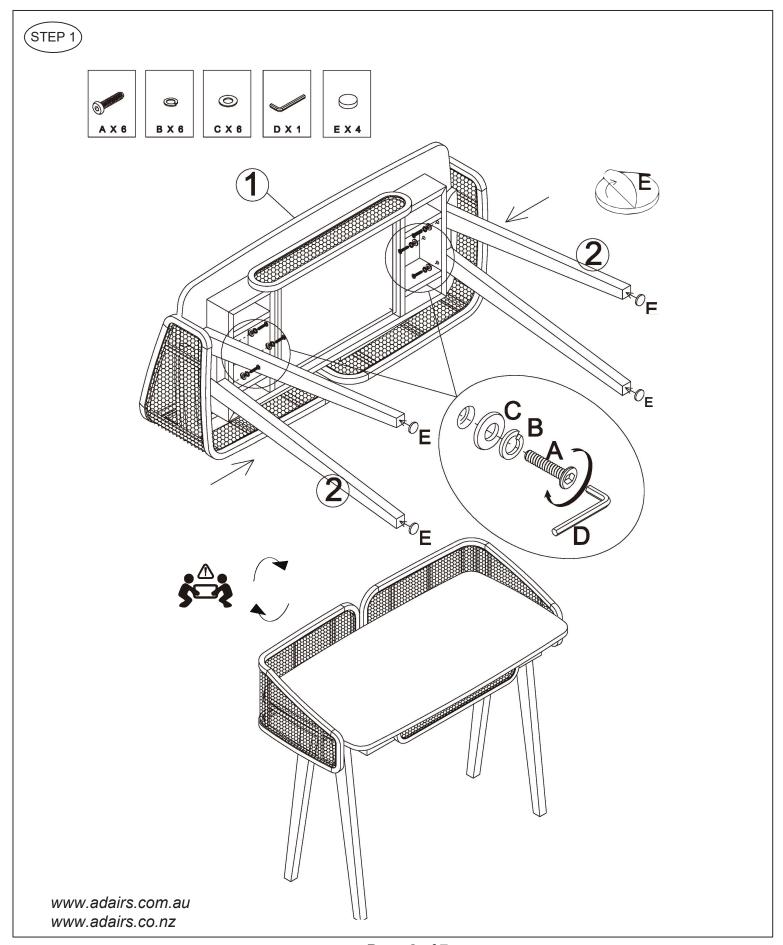

#### **HARDWARE LIST**

| Α | M6*35mm    | х6 | В |         | x6 |
|---|------------|----|---|---------|----|
| С | 7<br>D12mm | x6 | D |         | x1 |
| Е |            | x4 | F |         | x1 |
| G | 4<br>D12mm | x2 | Н | D3x15mm | x1 |

#### **FOR ASSEMBLY**

- -First, check the contents to make sure that nothing is missing.
- -Sort out the parts and fittings as shown, assemble product step by step.
- -It is preferable to rest the product on a soft surface to avoid damage during assembly.
- -Do not overtighten screws and fittings.
- -Re-tighten all screws and fittings periodically.