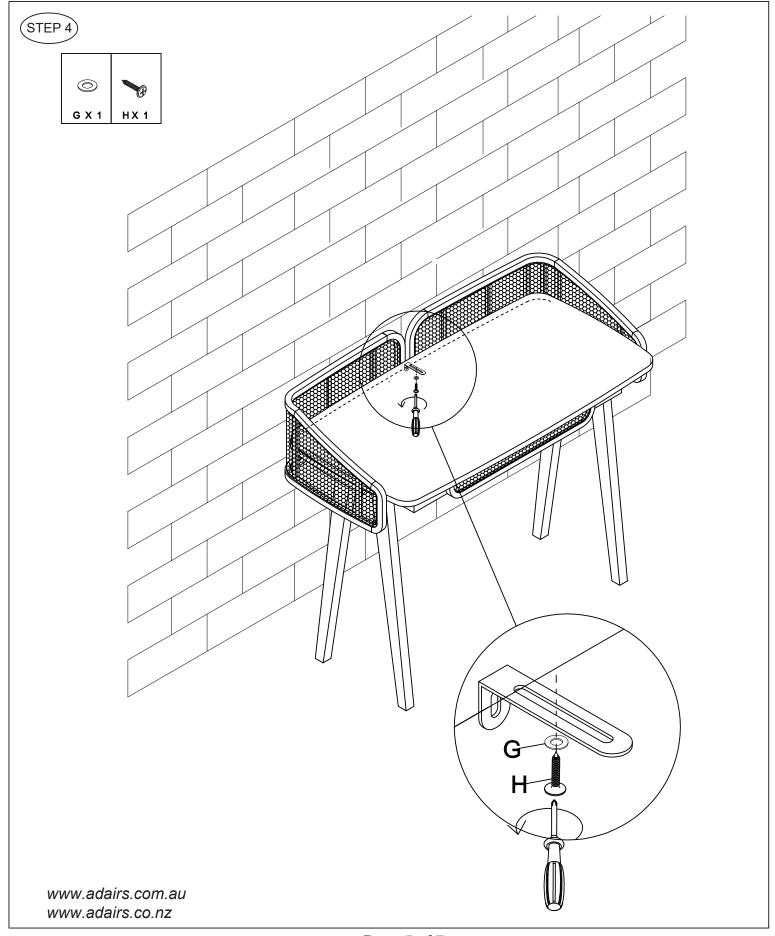

### INSTRUCTIONS FOR SAFETY ANCHOR

### SAFETY ANCHOR ATTACHMENT

Align the pre attached bracket on the furniture with the bracket on the wall. Thread through the bracket as shown and tighten.