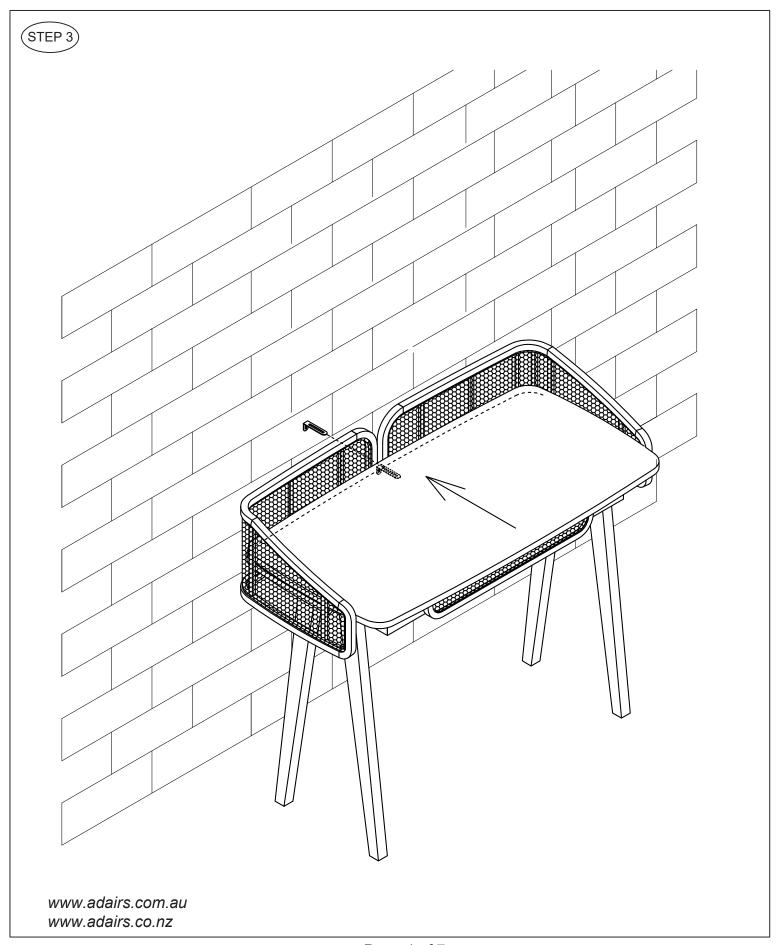

Align the pre attached bracket on the furniture with the bracket on the wall. Thread through the bracket as shown and tighten.

### **Example of attachment to wall:**