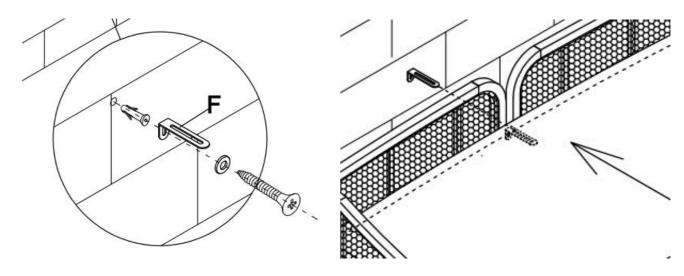

### Hardware List

| Part | Picture | Description  | Qty   |
|------|---------|--------------|-------|
| А    |         | Wall Bracket | 1 Pcs |

Bracket supplied on product to be fixed to the wall with screw (screw not supplied, please purchase suitable screw fixings from your local hardware store).

Align the pre attached bracket on the furniture with the bracket on the wall. Thread through the bracket as shown and tighten.

### **Example of attachment to wall:**