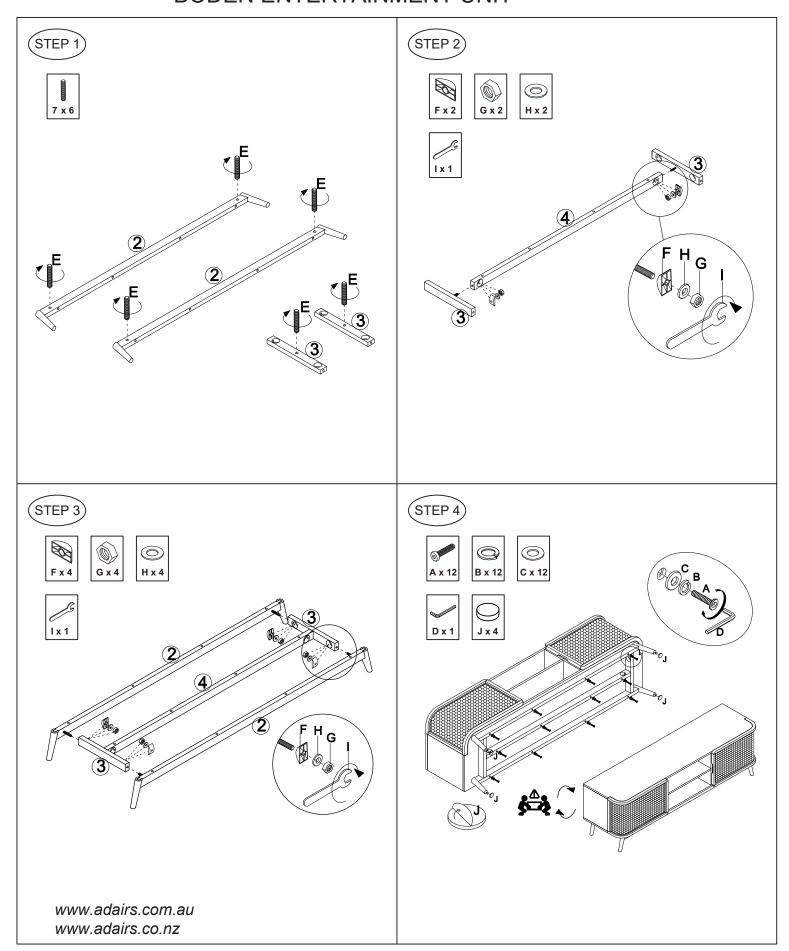

#### **HARDWARE LIST**

| A | M6*45 | x12 | в | 0 | x12 | O | <b>⊚</b><br>■13mm | x12 | D      | Е | M8*60mm X( | 3 |
|---|-------|-----|---|---|-----|---|-------------------|-----|--------|---|------------|---|
| F |       | х6  | G |   | х6  | Η | @<br>\$917mm      | x6  | ı / x1 | J | ⊖ x4       | 4 |

#### FOR ASSEMBLY

- -First, check the contents to make sure that nothing is missing.
- -Sort out the parts and fittings as shown, assemble product step by step.
- -It is preferable to rest the product on a soft surface to avoid damage during assembly.
- -Do not overtighten screws and fittings.
- -Re-tighten all screws and fittings periodically.