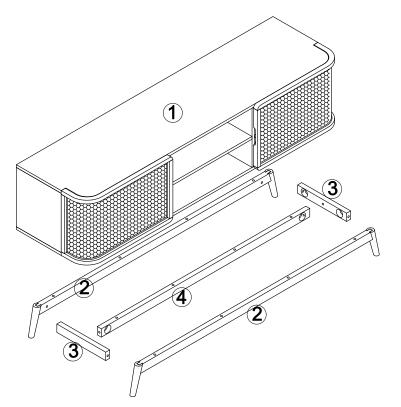

#### PARTS INCLUDED

1. CABINENT : 1pc 2. LEG : 2pcs 3. BRACE PART : 2pcs 4. BRACE PART : 1pcs