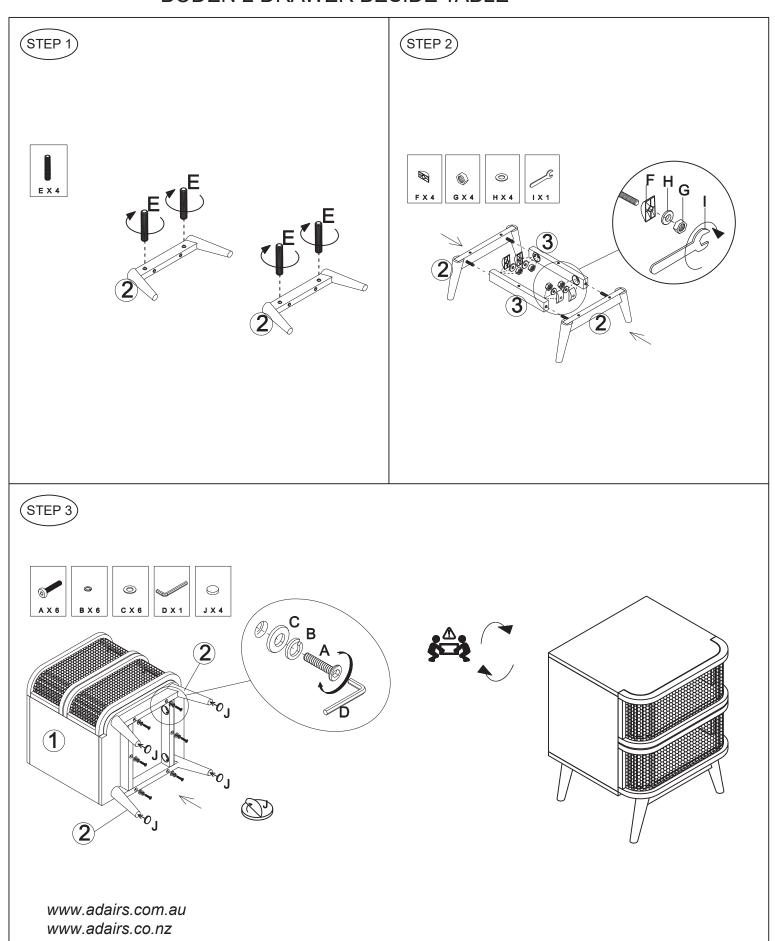

#### HARDWARE LIST

| A 🐠 |    | В | ©<br>Ø9mm | х6 | С | @12mm   | х6 | D 🥪  | x1 | Е | M8°80mm | x4 |
|-----|----|---|-----------|----|---|---------|----|------|----|---|---------|----|
| F 🗟 | x4 | G |           | x4 | н | <u></u> | x4 | 1 /5 | x1 | J | 0       | x4 |

## FOR ASSEMBLY

- -First, check the contents to make sure that nothing is missing.
- -Sort out the parts and fittings as shown, assemble product step by step.
- -It is preferable to rest the product on a soft surface to avoid damage during assembly.
- -Do not overtighten screws and fittings.
- -Re-tighten all screws and fittings periodically.