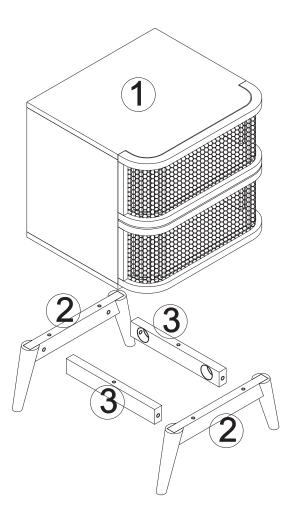

# ASSEMBLY INSTRUCTIONS BODEN 2 DRAWER BESIDE TABLE

Please read instructions carefully. Remove all wrapping material, staples and packing straps from the carton. See Hardware and Furniture Parts List for guidance. Be sure you have all parts before you start assembling. Place all wooden furniture parts on a clean and flat soft surface, such as carpet or rug to prevent from being scratched.



### PARTS INCLUDED

1. CABINENT : 1pc 2. LEG : 2pcs 3. BRACE : 2pcs

#### HARDWARE LIST

| A 🐠 |    | В | ©<br>Ø9mm | х6 | С | @12mm   | х6 | D 🥪  | x1 | Е | M8°80mm | x4 |
|-----|----|---|-----------|----|---|---------|----|------|----|---|---------|----|
| F 🗟 | x4 | G |           | x4 | н | <u></u> | x4 | 1 /5 | x1 | J | 0       | x4 |

## FOR ASSEMBLY

- -First, check the contents to make sure that nothing is missing.
- -Sort out the parts and fittings as shown, assemble product step by step.
- -It is preferable to rest the product on a soft surface to avoid damage during assembly.
- -Do not overtighten screws and fittings.
- -Re-tighten all screws and fittings periodically.



# **ASSEMBLY INSTRUCTIONS**

**BODEN 2 DRAWER BESIDE TABLE**