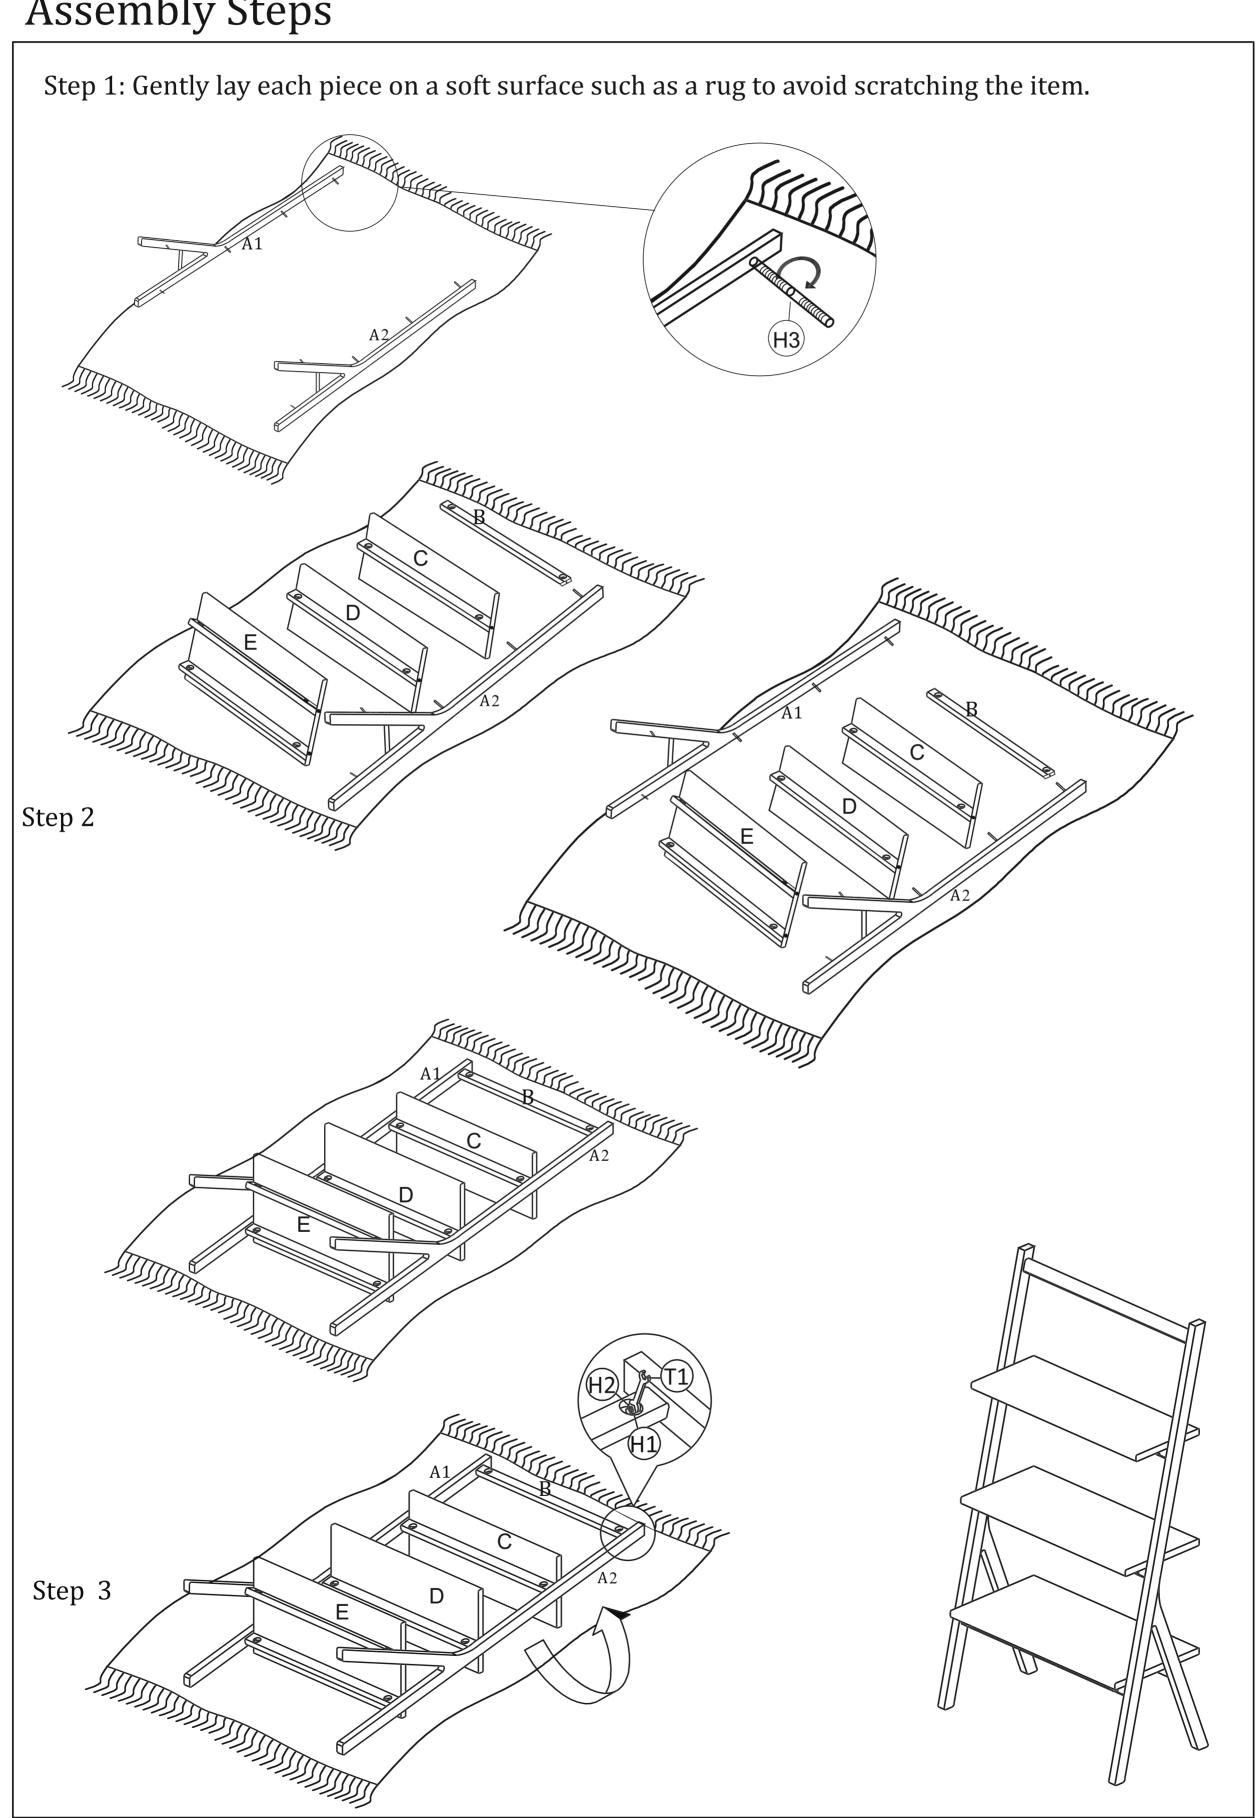

## **Assembly Steps**

# ASSEMBLY INSTRUCTIONS SONOMA FURNITURE COLLECTION

Please read instructions carefully. Remove all wrapping material, staples and packing straps from the carton. See Hardware and Furniture Parts List for guidance. Be sure you have all parts before you start assembling. Place all wooden furniture parts on a clean and flat soft surface, such as carpet or rug to prevent from being scratched.