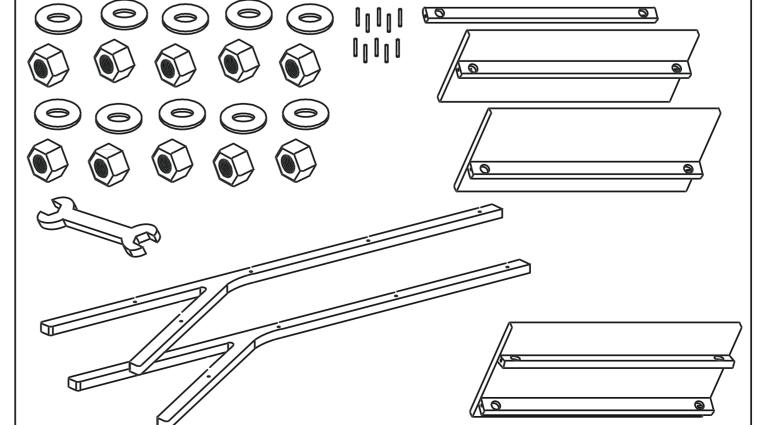

## **Component List**

| Label | Picture | Description | Qty |
|-------|---------|-------------|-----|
| A1    |         | Leg         | 1   |
| A2    |         | Leg         | 1   |
| В     | (0)     | Top Support | 1   |
| С     |         | Shelf       | 1   |
| D     |         | Shelf       | 1   |
| E     |         | Shelf       | 1   |

#### Hardware List

| Label | Picture | Description                  | Qty |
|-------|---------|------------------------------|-----|
| H1    |         | Large Flat Washer M8 x 25 mm | 10  |
| H2    |         | Hexa Nut                     | 10  |
| НЗ    |         | Metal Rod                    | 10  |

#### **Tool List**

| Label | Picture | Description | Qty |
|-------|---------|-------------|-----|
| T1    |         | Spanner     | 1   |