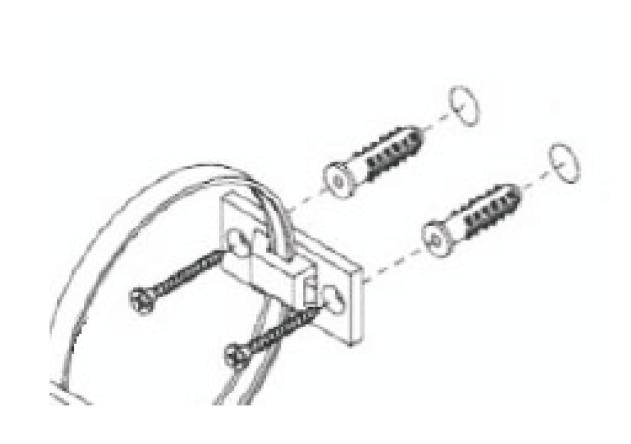

### **Hardware List**

| Part | Picture | Description             | Qty   |
|------|---------|-------------------------|-------|
| Α    |         | Wall Bracket            | 2 Pcs |
| В    |         | Strap                   | 2 Pcs |
| С    |         | Stud Mounting<br>Screws | 4 Pcs |

Bracket supplied in hardware kit to be fixed to the wall with screw (before attaching, please check with your local hardware store if screws supplied are suitable for the type of wall surface you intend on attaching to.)

Align the pre attached bracket on the furniture with the bracket on the wall. Thread and strap through the bracket shown and tighten.