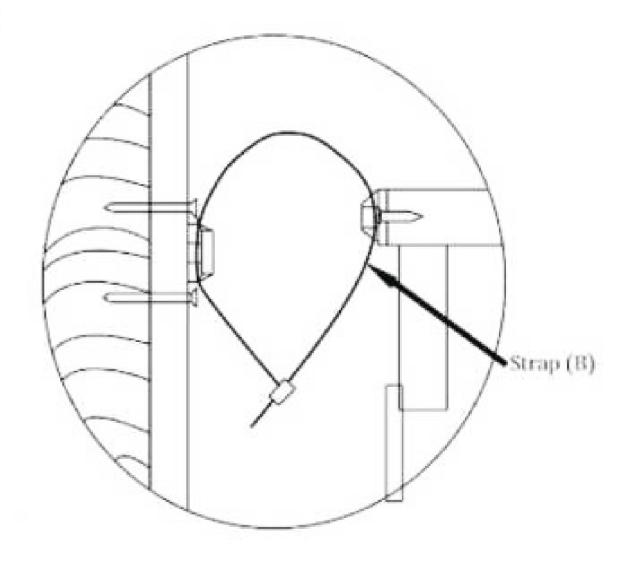

Align the pre attached bracket on the furniture with the bracket on the wall. Thread and strap through the bracket shown and tighten.

## **Example of attachment to wall:**

www.adairs.com.au www.adairs.co.nz