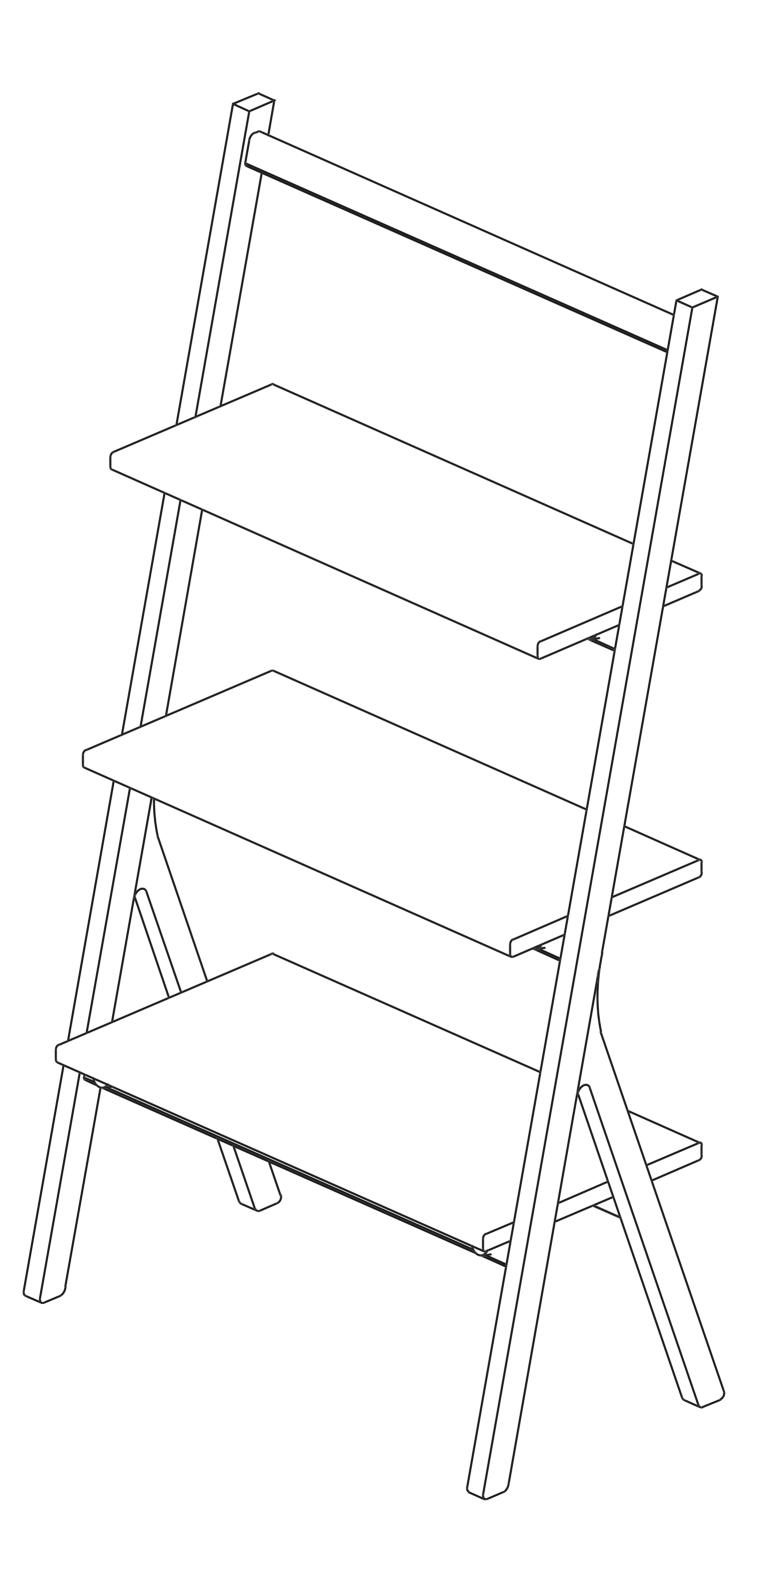

## **Component List**

| Label | Picture | Description | Qty |
|-------|---------|-------------|-----|
| A1    |         | Leg         | 1   |
| A2    |         | Leg         | 1   |
| В     | (0)     | Top Support | 1   |
| С     |         | Shelf       | 1   |
| D     |         | Shelf       | 1   |
| E     |         | Shelf       | 1   |