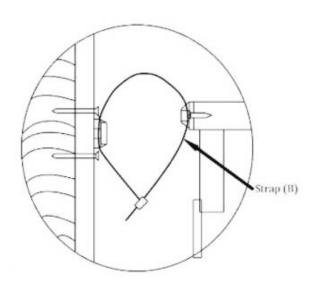

### SAFETY ANCHOR ATTACHMENT

#### Hardware List

| Part | Picture | Description             | Qty   |
|------|---------|-------------------------|-------|
| А    |         | Wall Bracket            | 2 Pcs |
| В    |         | Strap                   | 2 Pcs |
| С    |         | Stud Mounting<br>Screws | 4 Pcs |

Bracket supplied in hardware kit to be fixed to the wall with screw (before attaching, please check with your local hardware store if screws supplied are suitable for the type of wall surface you intend on attaching to.)

Align the pre attached bracket on the furniture with the bracket on the wall. Thread and strap through the bracket shown and tighten.