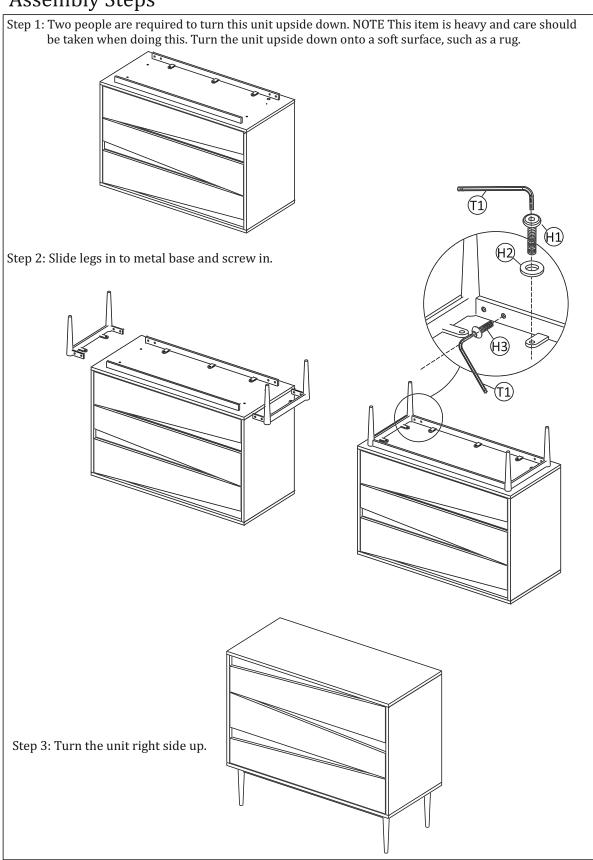

| Chest of Drawer | 1   |
| В     |         | Side Leg        | 2   |

#### Hardware List

| Label | Picture   | Description                  | Qty |
|-------|-----------|------------------------------|-----|
| H1    |           | Large Allen Bolt M6 x 16 mm  | 4   |
| Н2    |           | Large Flat Washer M8 x 25 mm | 4   |
| НЗ    | <b>()</b> | Small Allen Bolt 6 x 10 mm   | 8   |

#### **Tool List**

| Γ | Label | Picture | Description    | Qty |
|---|-------|---------|----------------|-----|
|   | T1    |         | Allen Key 4 mm | 1   |

### **Assembly Prep**

Before Beginning:

- \* Save all packaging until finished.
- \*Read Instructions, cover to cover.
- \*Have 2 adults on hand for assembly.



### ASSEMBLY INSTRUCTIONS

### HUGO FURNITURE COLLECTION

### **Assembly Steps**



### INSTRUCTIONS FOR SAFETY ANCHOR



### It is STRONGLY RECOMMENDED that you ANCHOR this product.

Toppling furniture can cause serious injuries and death.

This product has been fitted with an anchor bracket. To prevent your furniture from tipping forward it is strongly recommended that you **securely attach this product** to a wall or other solid surface, using the anchor straps/brackets provided and appropriate fixings. Screws to fix into the wall are not included. Please purchase suitable screws from yours local hardware store taking into consideration the material and thickness of the wall.

#### **IMPORTANT:**

**Regularly check** that anchors are securely maintained.

Use safety **drawer locks** to prevent children climbing.

Stability of tall items may be affected by thick pile