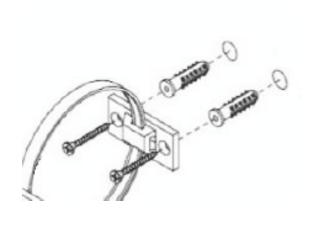

#### Hardware List

| Part | Picture | Description             | Qty   |
|------|---------|-------------------------|-------|
| А    |         | Wall Bracket            | 2 Pcs |
| В    |         | Strap                   | 2 Pcs |
| С    |         | Stud Mounting<br>Screws | 4 Pcs |

Bracket supplied in hardware kit to be fixed to the wall with screw (before attaching, please check with your local hardware store if screws supplied are suitable for the type of wall surface you intend on attaching to.)

Align the pre attached bracket on the furniture with the bracket on the wall. Thread and strap through the bracket shown and tighten.