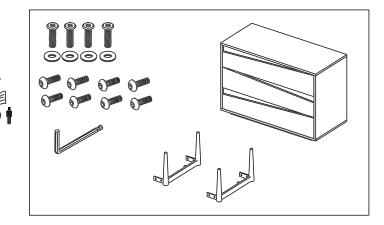

### **Component List**

| Label | Picture | Description     | Qty |
|-------|---------|-----------------|-----|
| A     |         | Chest of Drawer | 1   |
| В     |         | Side Leg        | 2   |

#### Hardware List

| Label | Picture   | Description                  | Qty |
|-------|-----------|------------------------------|-----|
| H1    |           | Large Allen Bolt M6 x 16 mm  | 4   |
| Н2    |           | Large Flat Washer M8 x 25 mm | 4   |
| НЗ    | <b>()</b> | Small Allen Bolt 6 x 10 mm   | 8   |

#### **Tool List**

| Γ | Label | Picture | Description    | Qty |
|---|-------|---------|----------------|-----|
|   | T1    |         | Allen Key 4 mm | 1   |