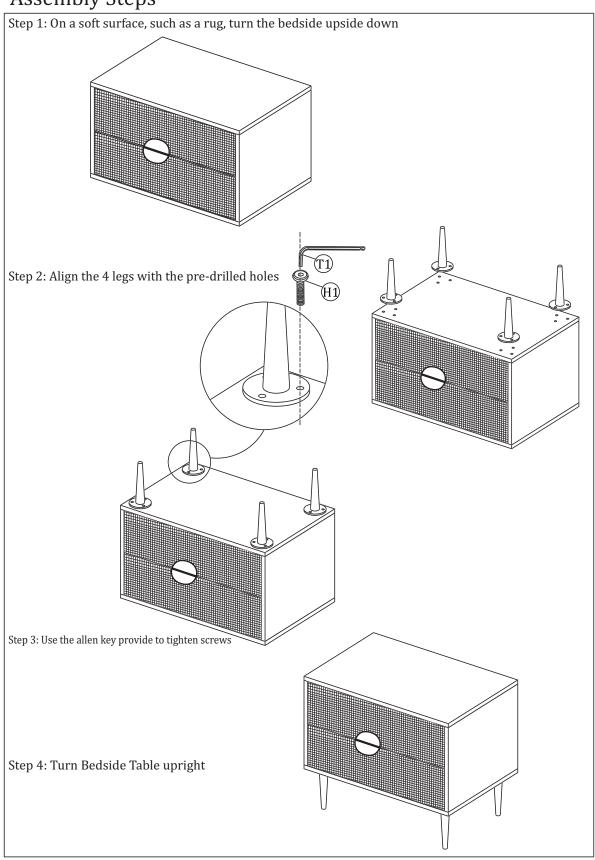

icture | Description | Qty |
|-------|---------|-------------|-----|
| А     |         | Bedside     | 1   |
| В     |         | Leg         | 4   |

#### Hardware List

| Label | Picture | Description                  | Qty |
|-------|---------|------------------------------|-----|
| H1    |         | Large Allen Bolt M6 x 16 mm  | 12  |
| Н2    |         | Large Flat Washer M8 x 25 mm | 12  |

#### **Tool List**

| Label | Picture | Description    | Qty |
|-------|---------|----------------|-----|
| T1    |         | Allen Key 4 mm | 1   |

### **Assembly Prep**

Before Beginning:

- \* Save all packaging until finished.
- \*Read Instructions, cover to cover.
- \*Have 2 adults on hand for assembly.



## adairs

# ASSEMBLY INSTRUCTIONS PORTER FURNITURE COLLECTION

## **Assembly Steps**