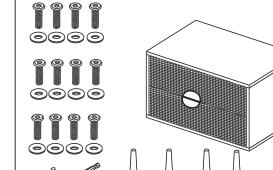

#### Hardware List

| Label | Picture | Description                  | Qty |
|-------|---------|------------------------------|-----|
| H1    |         | Large Allen Bolt M6 x 16 mm  | 12  |
| Н2    |         | Large Flat Washer M8 x 25 mm | 12  |

#### **Tool List**

| Label | Picture | Description    | Qty |
|-------|---------|----------------|-----|
| T1    |         | Allen Key 4 mm | 1   |