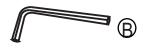

# ASSEMBLY INSTRUCTIONS

# HR ALBION CHAIR

Please read instructions carefully. Remove all wrapping material, staples and packing straps from the carton. See the hardware and furniture parts list for guidance. Be sure you have all parts before you start to assemble the product. Place all furniture parts on a clean surface, such as a carpet or rug to prevent the item from being scratched.



### PARTS INCLUDED

| 1.TOP | : 1PC |
|-------|-------|
| 1.TOP | : 1PC |

- 2.FRONTLEG : 2PCS
- 3.BACK LEG : 2PCS

#### HARDWARE LIST

- A. BOLT : 12PC
- B. ALLEN KEY. :1PC





# ASSEMBLY INSTRUCTIONS <u>adairs</u>

## HR ALBION CHAIR