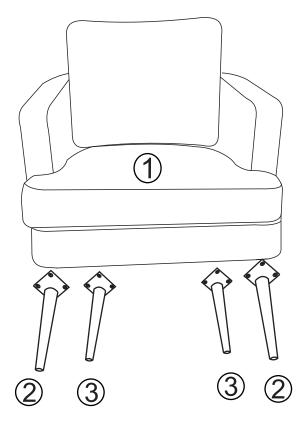

### PARTS INCLUDED

| 1.TOP | : 1PC |
|-------|-------|
| 1.TOP | : 1PC |

- 2.FRONTLEG : 2PCS
- 3.BACK LEG : 2PCS