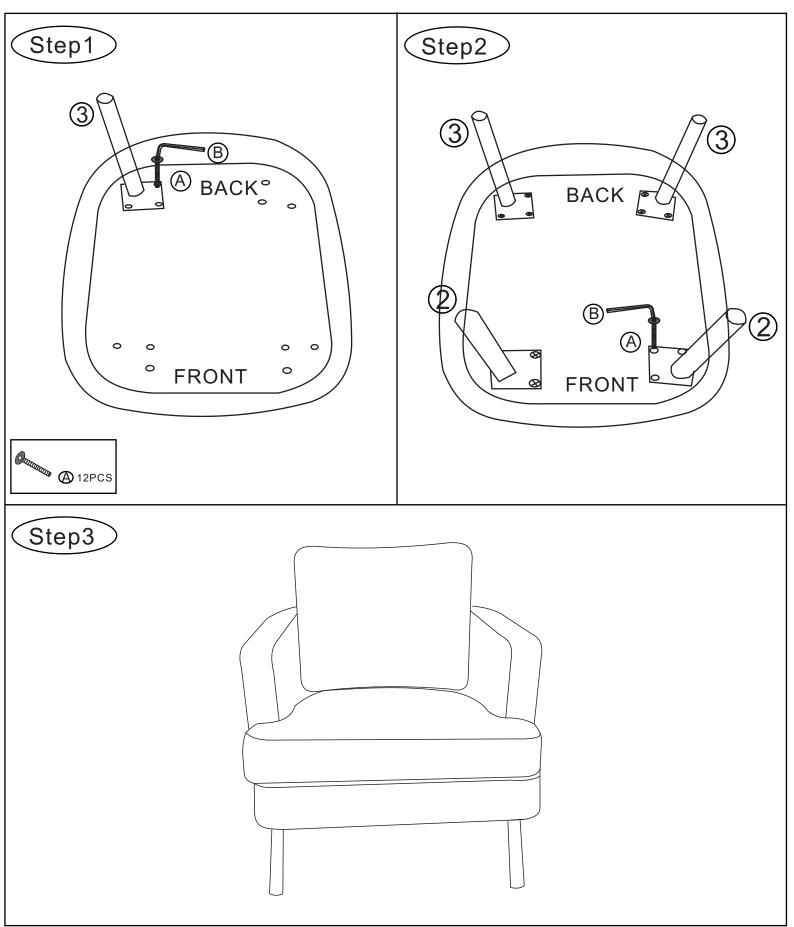

# HR ALBION CHAIR

Please read instructions carefully. Remove all wrapping material, staples and packing straps from the carton. See the hardware and furniture parts list for guidance. Be sure you have all parts before you start to assemble the product. Place all furniture parts on a clean surface, such as a carpet or rug to prevent the item from being scratched.

### PARTS INCLUDED

| 1.TOP | : 1PC |
|-------|-------|
| 1.TOP | : 1PC |

- 2.FRONTLEG : 2PCS
- 3.BACK LEG : 2PCS

#### HARDWARE LIST

- A. BOLT : 12PC
- B. ALLEN KEY. :1PC