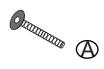

# ASSEMBLY INSTRUCTIONS

# HR ALBION CHAIR

Please read instructions carefully. Remove all wrapping material, staples and packing straps from the carton. See the hardware and furniture parts list for guidance. Be sure you have all parts before you start to assemble the product. Place all furniture parts on a clean surface, such as a carpet or rug to prevent the item from being scratched.



### PARTS INCLUDED

| 1.TOP | : 1PC |
|-------|-------|
| 1.TOP | : 1PC |

- 2.FRONTLEG : 2PCS
- 3.BACK LEG : 2PCS

#### HARDWARE LIST

- A. BOLT : 12PC
- B. ALLEN KEY. :1PC





# ASSEMBLY INSTRUCTIONS <u>adairs</u>

## HR ALBION CHAIR