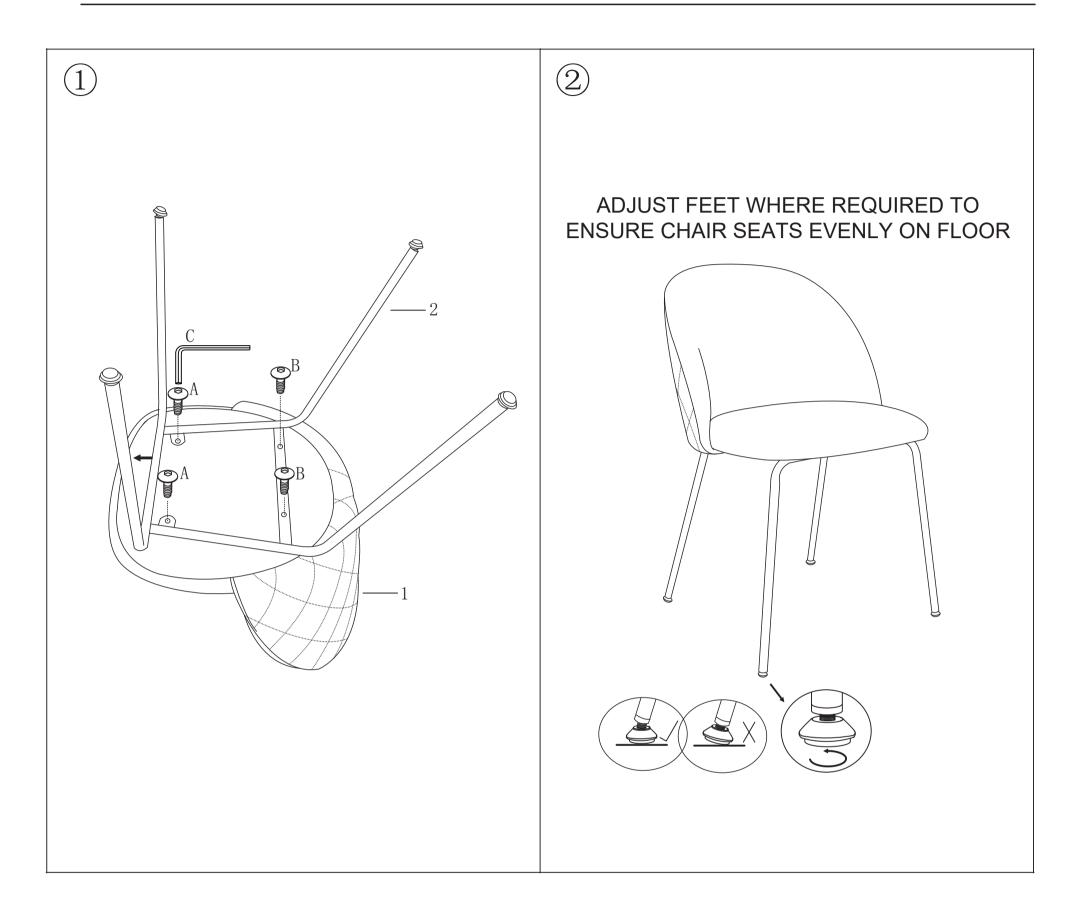

#### FOR ASSEMBLY

There are 2 x Screw Lengths that must be used in correct holes (screws A & B).

Please check instructions carefully A & B screw lengths are different.

**Step 1:** On a soft surface, place the seat pad upside down so that you can easily see the pre-drilled screw holes

**Step 2:** Place the legs in position and use the allen key provided to tighten screws A & B to base

| PARTS INCLUDED       | HARDWARE LIST       |  |
|----------------------|---------------------|--|
| 1.SEATPAD: 1PC       | A.SCREW M6x20mm:2PC |  |
| 2.LEG BRACKET : 1 PC | B.SCREW M6x25mm:2PC |  |
|                      | C.ALLEN KEY: 1 PC   |  |