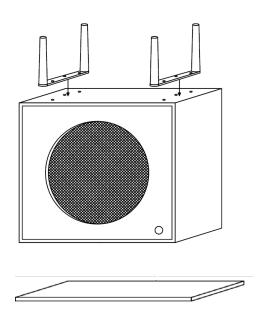

### adairs

# ASSEMBLY INSTRUCTIONS BALLINA BEDSIDE TABLE

Please read instructions carefully. Remove all wrapping material, staples and packing straps from the carton. See Hardware and Furniture Parts List for guidance. Be sure you have all parts before you start assembling. Place all wooden furniture parts on a clean and flat soft surface, such as carpet or rug to prevent from being scratched.



#### **PARTS INCLUDED**

1. TOP : 1 Pc 2. LEG : 2 Pcs 3. SHELF : 1 Pc

#### **HARDWARE LIST**

A. BOLT : 6 Pcs B. ALLEN KEY : 1 Pc C. WASHER : 6 Pcs

D.







#### FOR ASSEMBLY

- -First, check the content to make sure that nothing is missing.
- -Sort out the parts and fittings as shown, assemble product step by step.
- -It is preferable to rest the product on a soft surface to avoid damage during assembly.
- -Do not over tighten screws and fittings.
- -Re-tighten all screws and fittings periodically.

www.adairs.com.au www.adairs.co.nz

## adairs



www.adairs.com.au www.adairs.co.nz