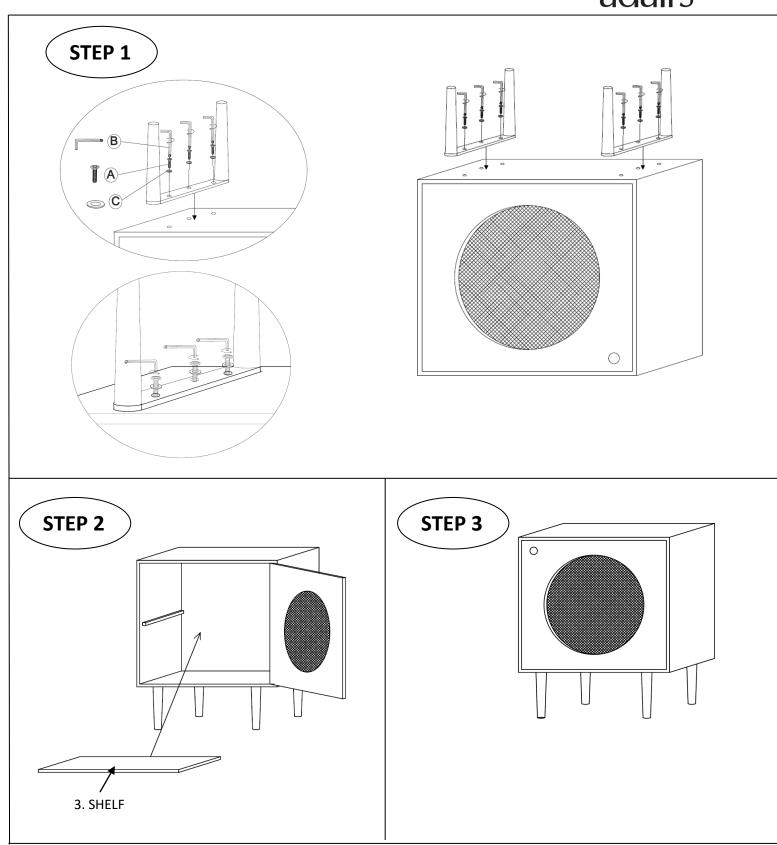

#### **PARTS INCLUDED**

1. TOP : 1 Pc 2. LEG : 2 Pcs 3. SHELF : 1 Pc

#### **HARDWARE LIST**

A. BOLT : 6 Pcs B. ALLEN KEY : 1 Pc C. WASHER : 6 Pcs

D.

#### FOR ASSEMBLY

- -First, check the content to make sure that nothing is missing.
- -Sort out the parts and fittings as shown, assemble product step by step.
- -It is preferable to rest the product on a soft surface to avoid damage during assembly.
- -Do not over tighten screws and fittings.
- -Re-tighten all screws and fittings periodically.