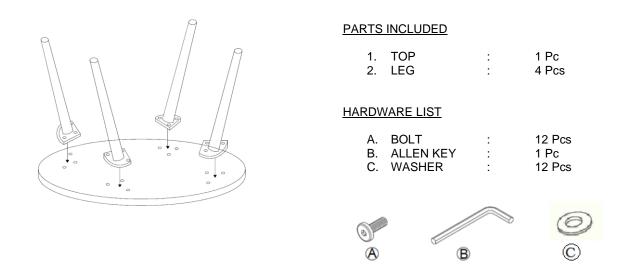

## adairs <u>ASSEMBLY INSTRUCTIONS</u> <u>RETREAT COFFEE TABLE</u>

Please read instructions carefully. Remove all wrapping material, staples and packing straps from the carton. See Hardware and Furniture Parts List for guidance. Be sure you have all parts before you start assembling. Place all wooden furniture parts on a clean and flat soft surface, such as carpet or rug to prevent from being scratched.

## FOR ASSEMBLY

-First, check the content to make sure that nothing is missing.

-Sort out the parts and fittings as shown, assemble product step by step.

-It is preferable to rest the product on a soft surface to avoid damage during assembly.