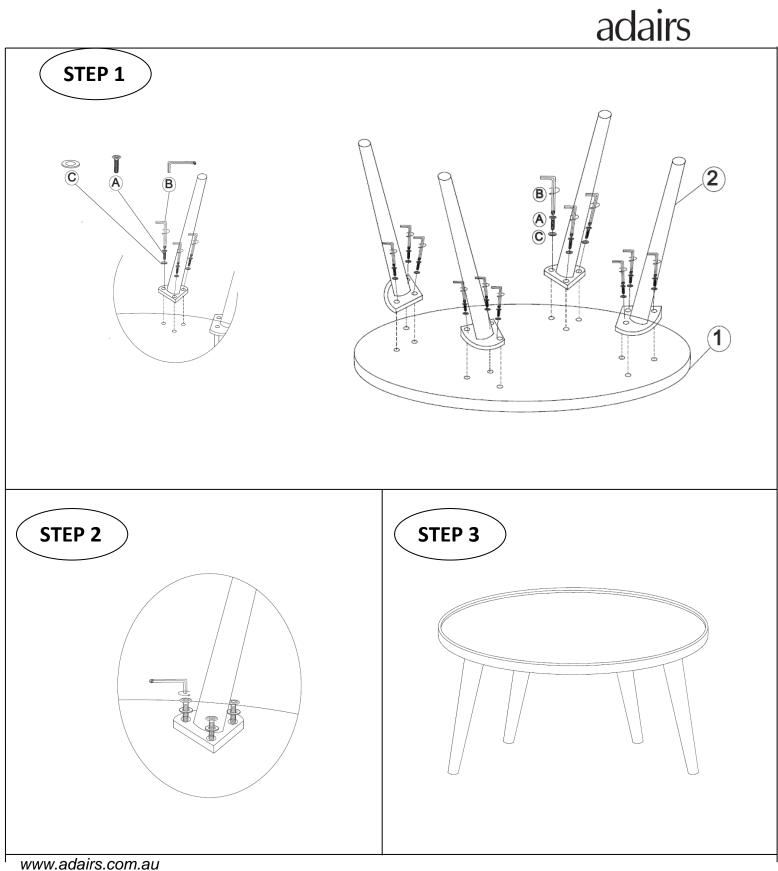

## FOR ASSEMBLY

-First, check the content to make sure that nothing is missing.

-Sort out the parts and fittings as shown, assemble product step by step.

-It is preferable to rest the product on a soft surface to avoid damage during assembly.

-Do not over tighten screws and fittings.

-Re-tighten all screws and fittings periodically.

www.adairs.com.au www.adairs.co.nz

www.adairs.com.au www.adairs.co.nz