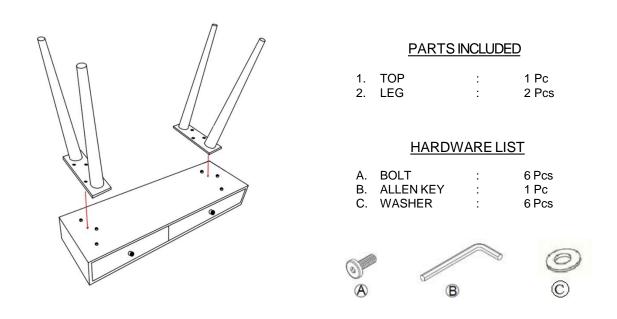

## adairs <u>ASSEMBLY INSTRUCTIONS</u> <u>KERALA CONSOLE</u>

Please read instructions carefully. Remove all wrapping material, staples and packing straps from the carton. See Hardware and Furniture Parts List for guidance. Be sure you have all parts before you start assembling. Place all wooden furniture parts on a clean and flat soft surface, such as carpet or rug to prevent from being scratched.

## FOR ASSEMBLY

-First, check the content to make sure that nothing is missing.

-Sort out the parts and fittings as shown, assemble product step by step.

- -It is preferable to rest the product on a soft surface to avoid damage during assembly.
- -Do not over tighten screws and fittings.
- -Re-tighten all screws and fittings periodically.