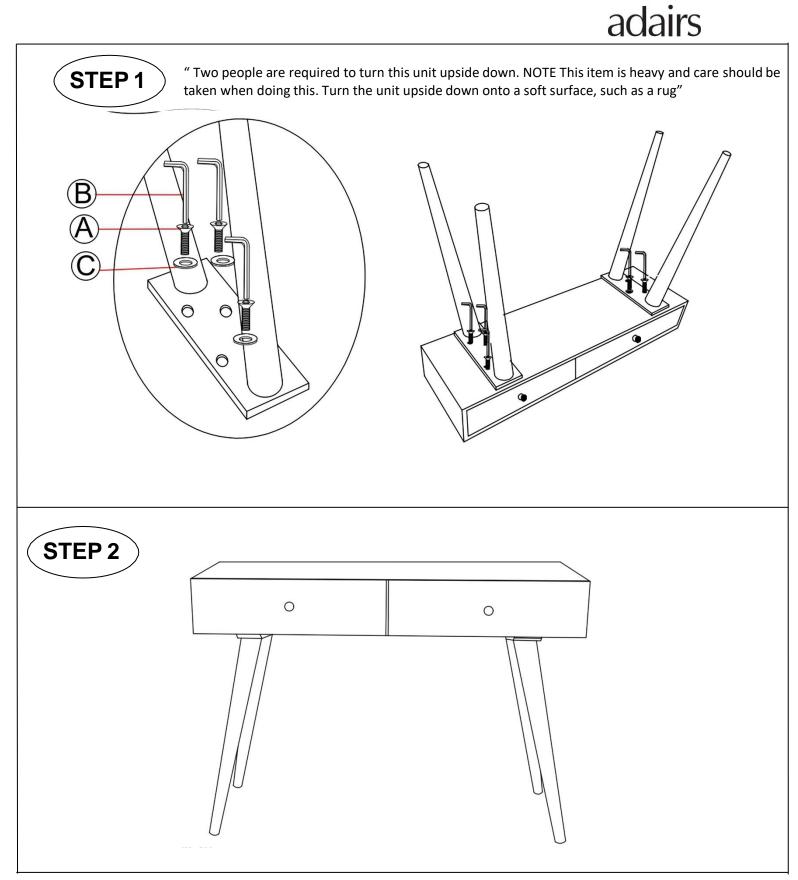

## adairs <u>ASSEMBLY INSTRUCTIONS</u> <u>KERALA CONSOLE</u>

Please read instructions carefully. Remove all wrapping material, staples and packing straps from the carton. See Hardware and Furniture Parts List for guidance. Be sure you have all parts before you start assembling. Place all wooden furniture parts on a clean and flat soft surface, such as carpet or rug to prevent from being scratched.

## FOR ASSEMBLY

-First, check the content to make sure that nothing is missing.

-Sort out the parts and fittings as shown, assemble product step by step.

- -It is preferable to rest the product on a soft surface to avoid damage during assembly.
- -Do not over tighten screws and fittings.
- -Re-tighten all screws and fittings periodically.