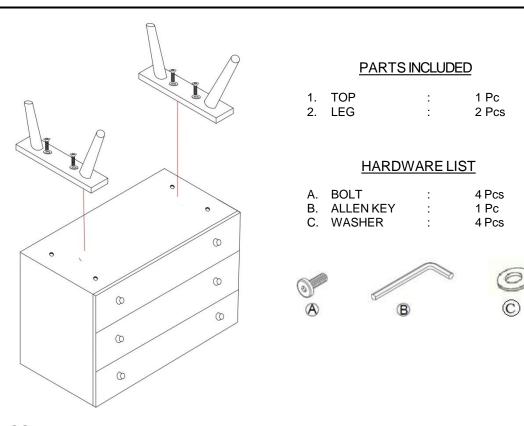

## ASSEMBLY INSTRUCTIONS KERALA 3 DRAWER CHEST

Please read instructions carefully. Remove all wrapping material, staples and packing straps from the carton. See Hardware and Furniture Parts List for guidance. Be sure you have all parts before you start assembling. Place all wooden furniture parts on a clean and flat soft surface, such as carpet or rug to prevent from being scratched.

## FOR ASSEMBLY

- -First, check the content to make sure that nothing is missing.
- -Sort out the parts and fittings as shown, assemble product step by step.
- -It is preferable to rest the product on a soft surface to avoid damage during assembly.
- -Do not over tighten screws and fittings.
- -Re-tighten all screws and fittings periodically.