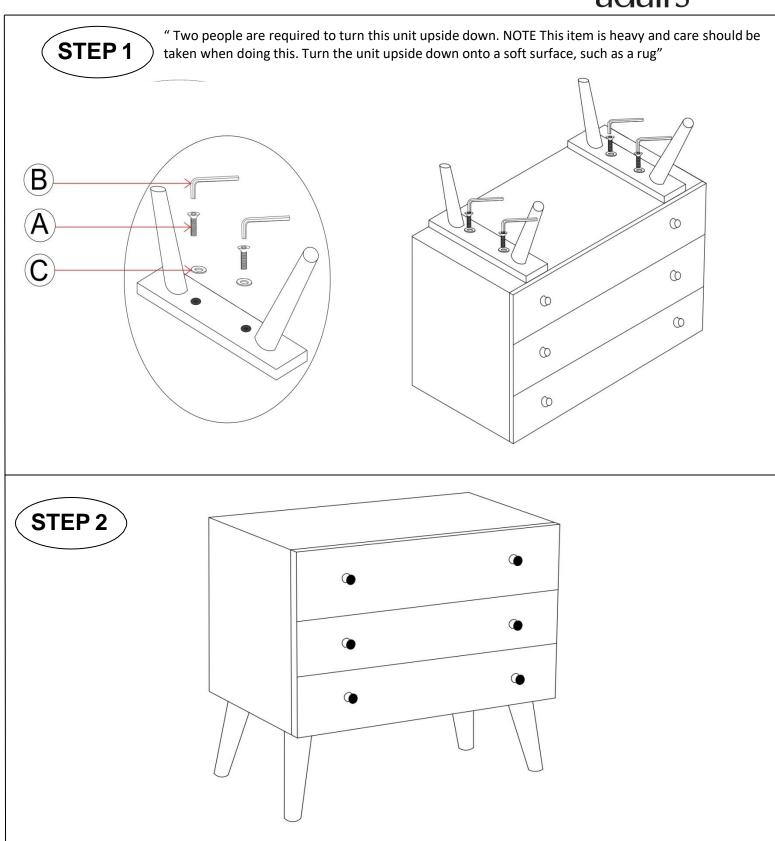

## ASSEMBLY INSTRUCTIONS KERALA 3 DRAWER CHEST

Please read instructions carefully. Remove all wrapping material, staples and packing straps from the carton. See Hardware and Furniture Parts List for guidance. Be sure you have all parts before you start assembling. Place all wooden furniture parts on a clean and flat soft surface, such as carpet or rug to prevent from being scratched.

## FOR ASSEMBLY

- -First, check the content to make sure that nothing is missing.
- -Sort out the parts and fittings as shown, assemble product step by step.
- -It is preferable to rest the product on a soft surface to avoid damage during assembly.
- -Do not over tighten screws and fittings.
- -Re-tighten all screws and fittings periodically.