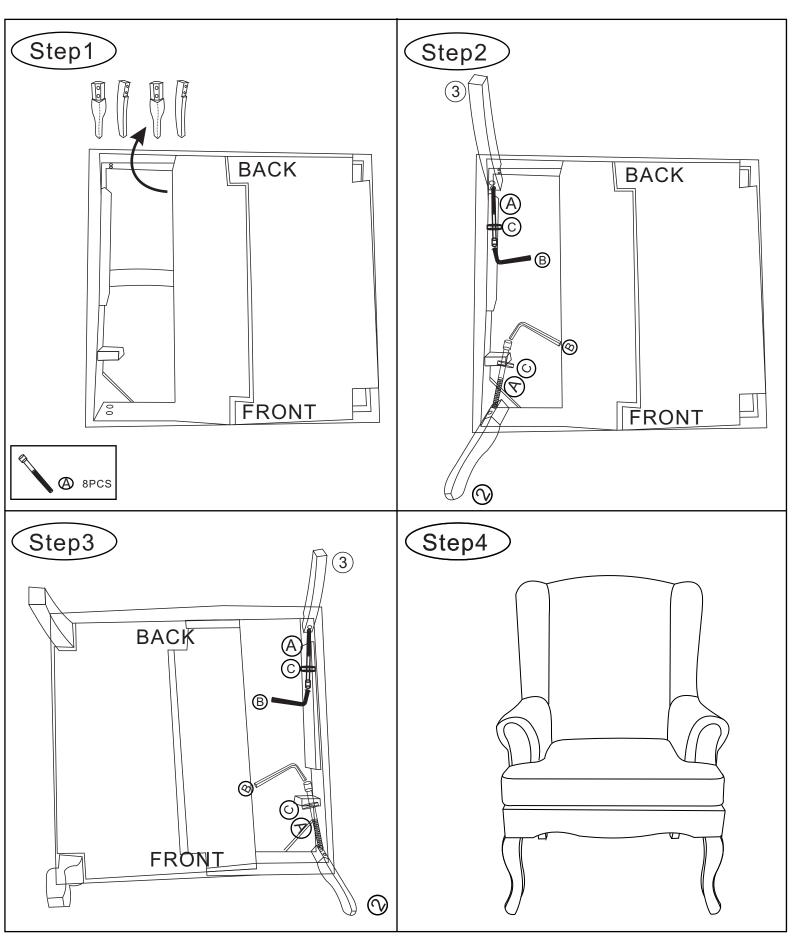

## AK Fleur Harris Woodlands Armchair

Please read instructions carefully. Remove all wrapping material, staples and packing straps from the carton. See the hardware and furniture parts list for guidance. Be sure you have all parts before you start to assemble the product. Place all furniture parts on a clean surface, such as a carpet or rug to prevent the item from being scratched.

#### HARDWARE LIST

A. BOLT : 8PCS

B. ALLEN KEY. :1PC

C. GASKET. :8PCS