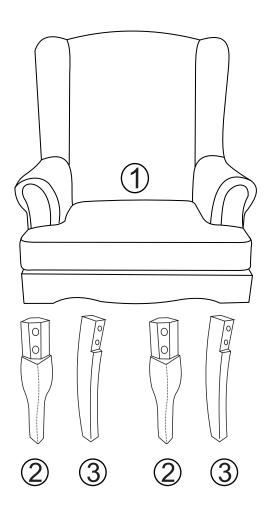

# ASSEMBLY INSTRUCTIONS



## AK Fleur Harris Woodlands Armchair

Please read instructions carefully. Remove all wrapping material, staples and packing straps from the carton. See the hardware and furniture parts list for guidance. Be sure you have all parts before you start to assemble the product. Place all furniture parts on a clean surface, such as a carpet or rug to prevent the item from being scratched.



### PARTS INCLUDED

1.TOP : 1PC

2.FRONT LEG : 2PCS

3.BACK LEG : 2PCS

#### HARDWARE LIST

A. BOLT : 8PCS

B. ALLEN KEY. :1PC

C. GASKET. :8PCS







# ASSEMBLY INSTRUCTIONS <u>adairs</u>

# AK Fleur Harris Woodlands Armchair