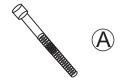

# ASSEMBLY INSTRUCTIONS



## AK Fleur Harris Woodlands Armchair

Please read instructions carefully. Remove all wrapping material, staples and packing straps from the carton. See the hardware and furniture parts list for guidance. Be sure you have all parts before you start to assemble the product. Place all furniture parts on a clean surface, such as a carpet or rug to prevent the item from being scratched.



### PARTS INCLUDED

1.TOP : 1PC

2.FRONT LEG : 2PCS

3.BACK LEG : 2PCS

#### HARDWARE LIST

A. BOLT : 8PCS

B. ALLEN KEY. :1PC

C. GASKET. :8PCS







# ASSEMBLY INSTRUCTIONS <u>adairs</u>

# AK Fleur Harris Woodlands Armchair