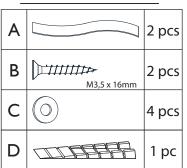

## adairs

## SAFETY ANCHOR ASSEMBLY INSTRUCTIONS European Collection Adana Timber Furniture Console Table



Fix the textile straps (A) using the screws (B) and washers (C) to the back of the product as shown below.

Place your product in the final position. Mark the wall with a pencil where the hole will be drilled. Check for hidden gas and water pipes and/or electrical wiring. Drill holes and fit an appopriate wall plug (not supplied) for your wall type. Screw the straps (A) to the wall.

Choose an appropriate screw to secure. If in any doubt please consult a professional.







www.adairs.com.au www.adairs.co.nz

## Wedge Instructions

If the table is not level on your floor use the wedge (D) provided, and snap it off so that it does not protrude out from the cabinet's leg, you can also snap it lengthways if desired.