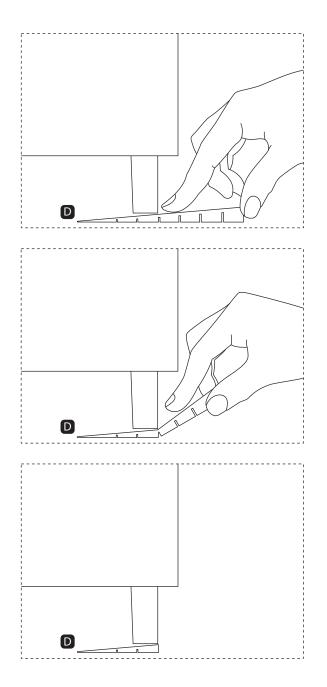

## Wedge Instructions

If the table is not level on your floor use the wedge (D) provided, and snap it off so that it does not protrude out from the cabinet's leg, you can also snap it lengthways if desired.