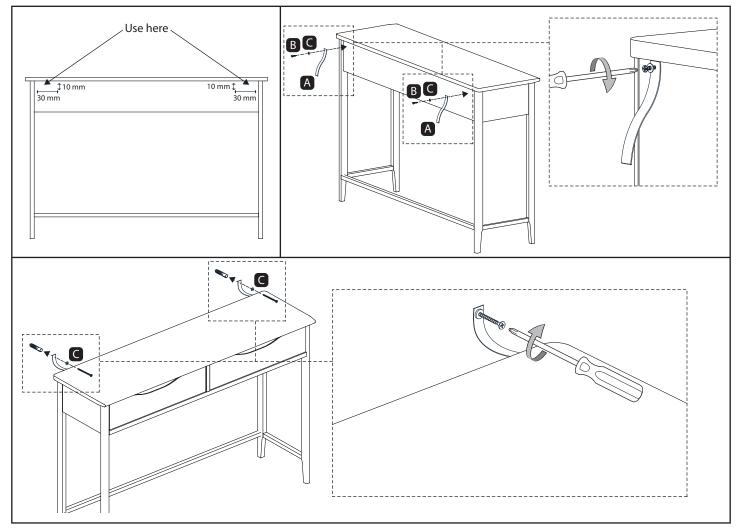

## SAFETY ANCHOR ASSEMBLY INSTRUCTIONS European Collection Adana Timber Furniture Console Table

Fix the textile straps (A) using the screws (B) and washers (C) to the back of the product as shown below.

Place your product in the final position. Mark the wall with a pencil where the hole will be drilled. Check for hidden gas and water pipes and/or electrical wiring. Drill holes and fit an appopriate wall plug (not supplied) for your wall type. Screw the straps (A) to the wall.

Choose an appropriate screw to secure. If in any doubt please consult a professional.

www.adairs.com.au www.adairs.co.nz