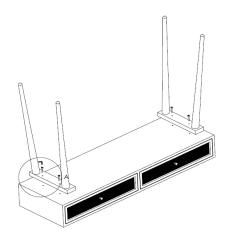

adairs

# ASSEMBLY INSTRUCTIONS ANJUNA 2 DRAWER CONSOLE TABLE

Please read instructions carefully. Remove all wrapping material, staples and packing straps from the carton. See Hardware and Furniture Parts List for guidance. Be sure you have all parts before you start assembling. Place all wooden furniture parts on a clean and flat soft surface, such as carpet or rug to prevent from being scratched.



### PARTS INCLUDED

1. TOP : 1 Pc 2. LEG : 2 Pcs

### **HARDWARE LIST**

A. BOLT : 6 Pcs B. ALLEN KEY : 1 Pc C. WASHER : 6







Рс

## FOR ASSEMBLY

- -First, check the content to make sure that nothing is missing.
- -Sort out the parts and fittings as shown, assemble product step by step.
- -It is preferable to rest the product on a soft surface to avoid damage during assembly.
- -Do not overtighten screws and fittings.
- -Re-tighten all screws and fittings periodically.

www.adairs.com.au www.adairs.co.nz

# adairs



www.adairs.com.au www.adairs.co.nz