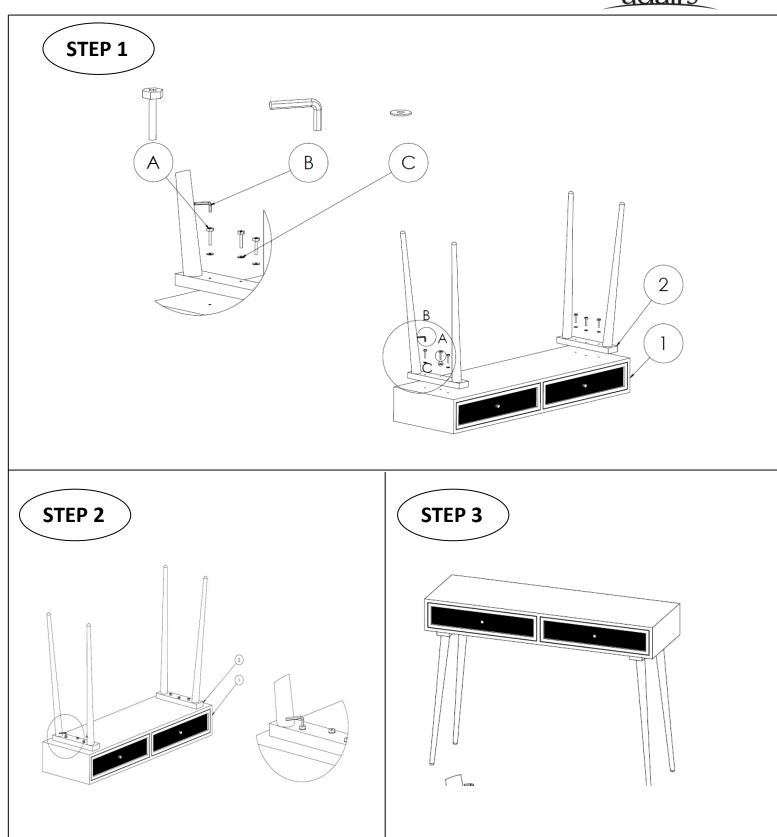

### PARTS INCLUDED

1. TOP : 1 Pc 2. LEG : 2 Pcs

### **HARDWARE LIST**

A. BOLT : 6 Pcs B. ALLEN KEY : 1 Pc C. WASHER : 6

Рс

## FOR ASSEMBLY

- -First, check the content to make sure that nothing is missing.
- -Sort out the parts and fittings as shown, assemble product step by step.
- -It is preferable to rest the product on a soft surface to avoid damage during assembly.
- -Do not overtighten screws and fittings.
- -Re-tighten all screws and fittings periodically.