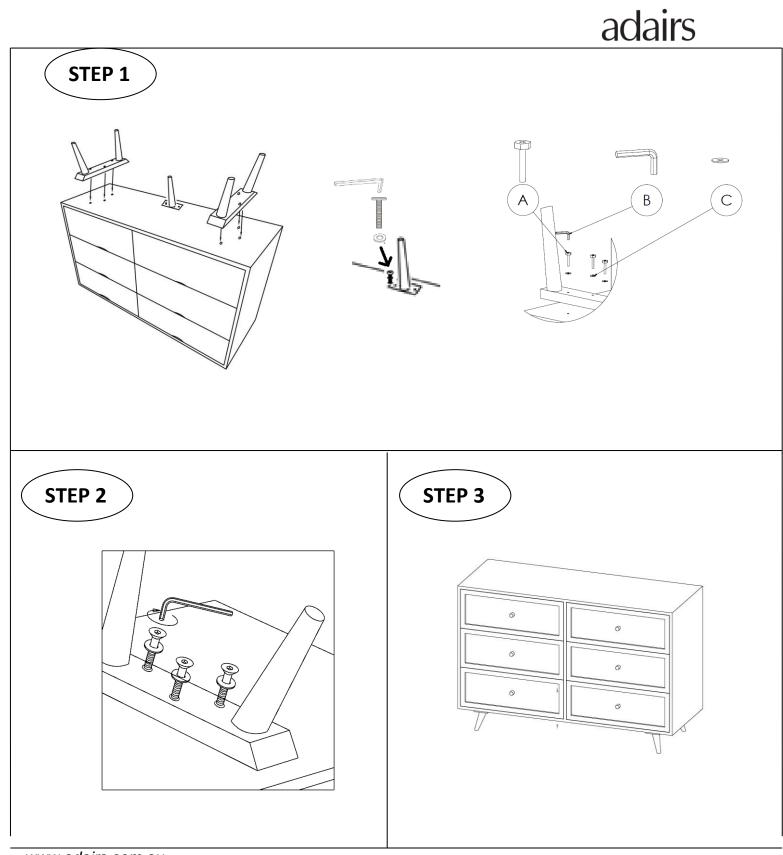

## FOR ASSEMBLY

-First, check the content to make sure that nothing is missing.

-Sort out the parts and fittings as shown, assemble product step by step.

-It is preferable to rest the product on a soft surface to avoid damage during assembly.

-Do not over tighten screws and fittings.

-Re-tighten all screws and fittings periodically.

www.adairs.com.au www.adairs.co.nz

www.adairs.com.au www.adairs.co.nz