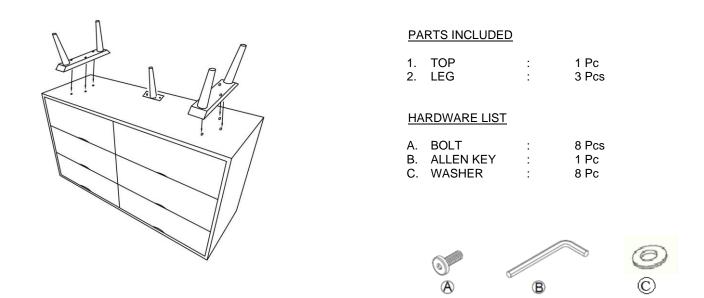

## adairs <u>ASSEMBLY INSTRUCTIONS</u> *ANJUNA 6 DRAWER CHEST*

Please read instructions carefully. Remove all wrapping material, staples and packing straps from the carton. See Hardware and Furniture Parts List for guidance. Be sure you have all parts before you start assembling. Place all wooden furniture parts on a clean and flat soft surface, such as carpet or rug to prevent from being scratched.

## FOR ASSEMBLY

-First, check the content to make sure that nothing is missing.

-Sort out the parts and fittings as shown, assemble product step by step.

-It is preferable to rest the product on a soft surface to avoid damage during assembly.