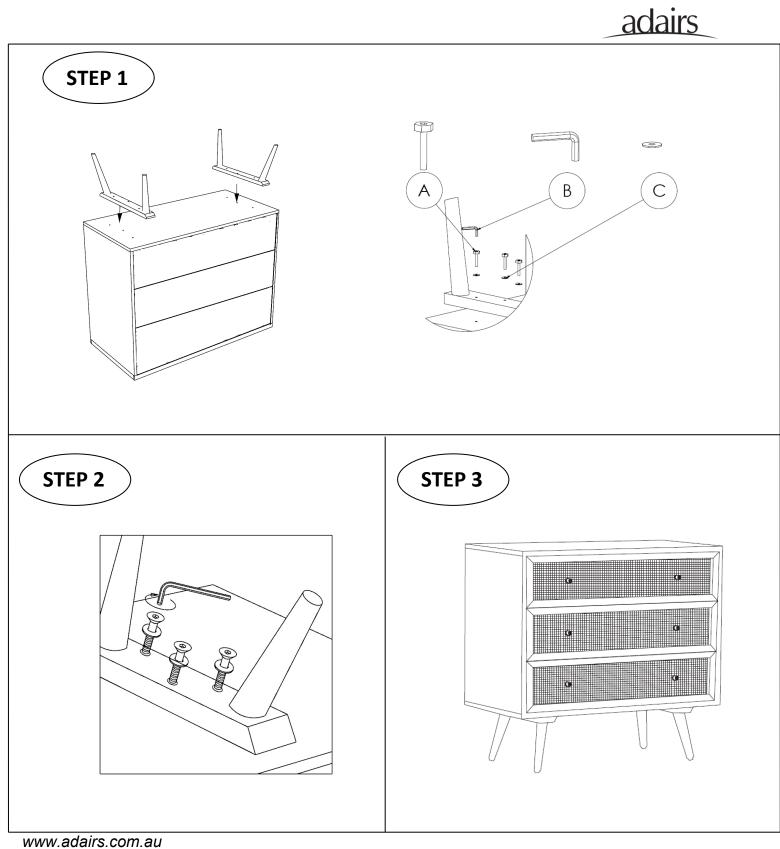

## FOR ASSEMBLY

-First, check the content to make sure that nothing is missing.

-Sort out the parts and fittings as shown, assemble product step by step.

-It is preferable to rest the product on a soft surface to avoid damage during assembly.

-Do not over tighten screws and fittings.

-Re-tighten all screws and fittings periodically.

www.adairs.com.au www.adairs.co.nz

www.adairs.com.au www.adairs.co.nz