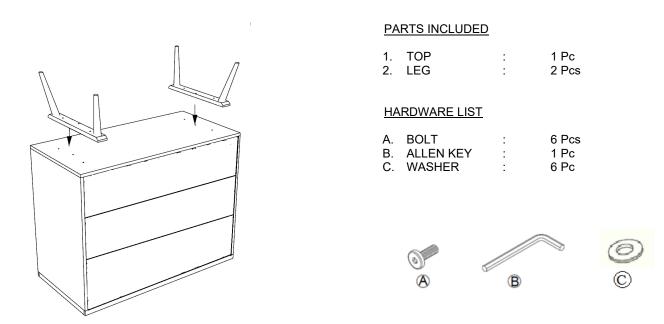

## adairs <u>ASSEMBLY INSTRUCTIONS</u> <u>ANJUNA 3 DRAWER CHEST</u>

Please read instructions carefully. Remove all wrapping material, staples and packing straps from the carton. See Hardware and Furniture Parts List for guidance. Be sure you have all parts before you start assembling. Place all wooden furniture parts on a clean and flat soft surface, such as carpet or rug to prevent from being scratched.

## FOR ASSEMBLY

-First, check the content to make sure that nothing is missing.

-Sort out the parts and fittings as shown, assemble product step by step.

-It is preferable to rest the product on a soft surface to avoid damage during assembly.