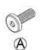

adairs

# ASSEMBLY INSTRUCTIONS ANJUNA 2 DRAWER BEDSIDE TABLE

Please read instructions carefully. Remove all wrapping material, staples and packing straps from the carton. See Hardware and Furniture Parts List for guidance. Be sure you have all parts before you start assembling. Place all wooden furniture parts on a clean and flat soft surface, such as carpet or rug to prevent from being scratched.



### PARTS INCLUDED

1. TOP : 1 Pc 2. LEG : 2 Pcs

## HARDWARE LIST

A. BOLT : 6 Pcs B. ALLEN KEY : 1 Pc C. WASHER : 6 Pcs







### FOR ASSEMBLY

- -First, check the content to make sure that nothing is missing.
- -Sort out the parts and fittings as shown, assemble product step by step.
- -It is preferable to rest the product on a soft surface to avoid damage during assembly.
- -Do not overtighten screws and fittings.
- -Re-tighten all screws and fittings periodically.

www.adairs.com.au www.adairs.co.nz

# adairs



www.adairs.com.au www.adairs.co.nz