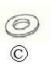

adairs

# ASSEMBLY INSTRUCTIONS ANJUNA 2 DRAWER BEDSIDE TABLE

Please read instructions carefully. Remove all wrapping material, staples and packing straps from the carton. See Hardware and Furniture Parts List for guidance. Be sure you have all parts before you start assembling. Place all wooden furniture parts on a clean and flat soft surface, such as carpet or rug to prevent from being scratched.



### PARTS INCLUDED

1. TOP : 1 Pc 2. LEG : 2 Pcs

## HARDWARE LIST

A. BOLT : 6 Pcs B. ALLEN KEY : 1 Pc C. WASHER : 6 Pcs







### FOR ASSEMBLY

- -First, check the content to make sure that nothing is missing.
- -Sort out the parts and fittings as shown, assemble product step by step.
- -It is preferable to rest the product on a soft surface to avoid damage during assembly.
- -Do not overtighten screws and fittings.
- -Re-tighten all screws and fittings periodically.

www.adairs.com.au www.adairs.co.nz

# adairs



www.adairs.com.au www.adairs.co.nz