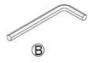

adairs

# ASSEMBLY INSTRUCTIONS ANJUNA 2 DRAWER BEDSIDE TABLE

Please read instructions carefully. Remove all wrapping material, staples and packing straps from the carton. See Hardware and Furniture Parts List for guidance. Be sure you have all parts before you start assembling. Place all wooden furniture parts on a clean and flat soft surface, such as carpet or rug to prevent from being scratched.



### PARTS INCLUDED

1. TOP : 1 Pc 2. LEG : 2 Pcs

## HARDWARE LIST

A. BOLT : 6 Pcs B. ALLEN KEY : 1 Pc C. WASHER : 6 Pcs







### FOR ASSEMBLY

- -First, check the content to make sure that nothing is missing.
- -Sort out the parts and fittings as shown, assemble product step by step.
- -It is preferable to rest the product on a soft surface to avoid damage during assembly.
- -Do not overtighten screws and fittings.
- -Re-tighten all screws and fittings periodically.

www.adairs.com.au www.adairs.co.nz

# adairs



www.adairs.com.au www.adairs.co.nz