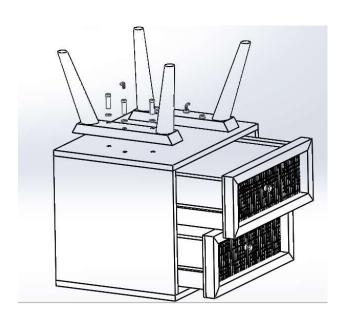

adairs

# ASSEMBLY INSTRUCTIONS ANJUNA 2 DRAWER BEDSIDE TABLE

Please read instructions carefully. Remove all wrapping material, staples and packing straps from the carton. See Hardware and Furniture Parts List for guidance. Be sure you have all parts before you start assembling. Place all wooden furniture parts on a clean and flat soft surface, such as carpet or rug to prevent from being scratched.



### PARTS INCLUDED

1. TOP : 1 Pc 2. LEG : 2 Pcs

## HARDWARE LIST

A. BOLT : 6 Pcs B. ALLEN KEY : 1 Pc C. WASHER : 6 Pcs







### FOR ASSEMBLY

- -First, check the content to make sure that nothing is missing.
- -Sort out the parts and fittings as shown, assemble product step by step.
- -It is preferable to rest the product on a soft surface to avoid damage during assembly.
- -Do not overtighten screws and fittings.
- -Re-tighten all screws and fittings periodically.

www.adairs.com.au www.adairs.co.nz

# adairs



www.adairs.com.au www.adairs.co.nz