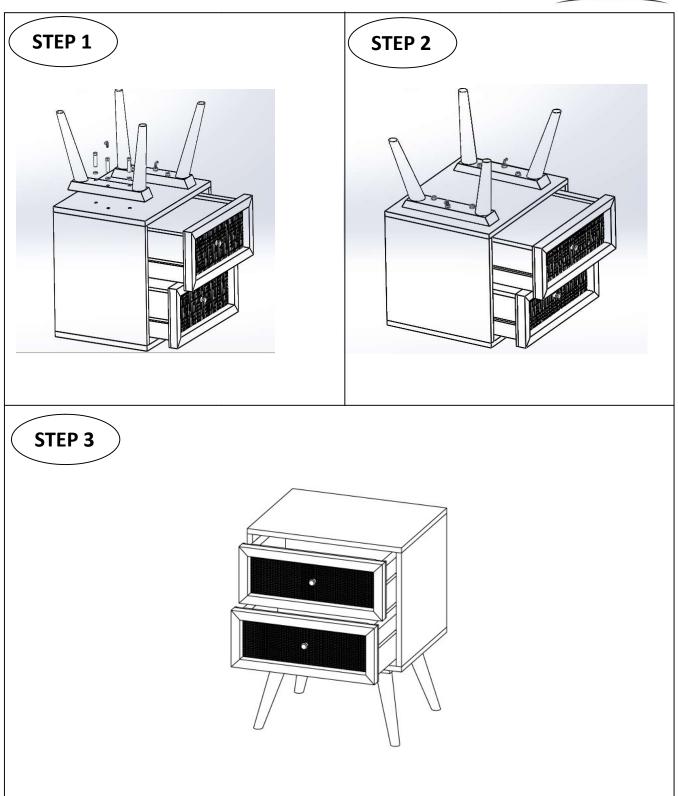

# ASSEMBLY INSTRUCTIONS ANJUNA 2 DRAWER BEDSIDE TABLE

Please read instructions carefully. Remove all wrapping material, staples and packing straps from the carton. See Hardware and Furniture Parts List for guidance. Be sure you have all parts before you start assembling. Place all wooden furniture parts on a clean and flat soft surface, such as carpet or rug to prevent from being scratched.

### FOR ASSEMBLY

- -First, check the content to make sure that nothing is missing.
- -Sort out the parts and fittings as shown, assemble product step by step.
- -It is preferable to rest the product on a soft surface to avoid damage during assembly.
- -Do not overtighten screws and fittings.
- -Re-tighten all screws and fittings periodically.