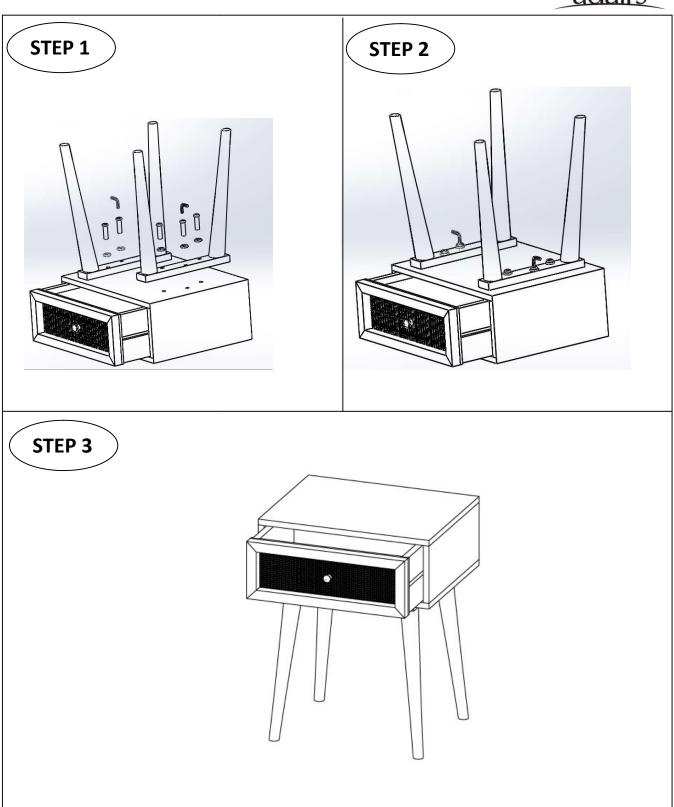

## FOR ASSEMBLY

- -First, check the content to make sure that nothing is missing.
- -Sort out the parts and fittings as shown, assemble product step by step.
- -It is preferable to rest the product on a soft surface to avoid damage during assembly.
- -Do not overtighten screws and fittings.
- -Re-tighten all screws and fittings periodically.