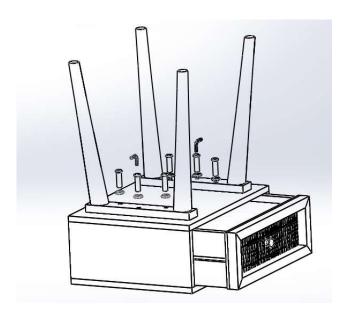

adairs

# ASSEMBLY INSTRUCTIONS ANJUNA 1 DRAWER BEDSIDE TABLE

Please read instructions carefully. Remove all wrapping material, staples and packing straps from the carton. See Hardware and Furniture Parts List for guidance. Be sure you have all parts before you start assembling. Place all wooden furniture parts on a clean and flat soft surface, such as carpet or rug to prevent from being scratched.



### PARTS INCLUDED

1. TOP : 1 Pc 2. LEG : 2 Pcs

### **HARDWARE LIST**

A. BOLT : 6 Pcs
B. ALLEN KEY : 1 Pc
C. WASHER : 6 Pc







## FOR ASSEMBLY

- -First, check the content to make sure that nothing is missing.
- -Sort out the parts and fittings as shown, assemble product step by step.
- -It is preferable to rest the product on a soft surface to avoid damage during assembly.
- -Do not overtighten screws and fittings.
- -Re-tighten all screws and fittings periodically.

www.adairs.com.au www.adairs.co.nz

# adairs



www.adairs.com.au www.adairs.co.nz