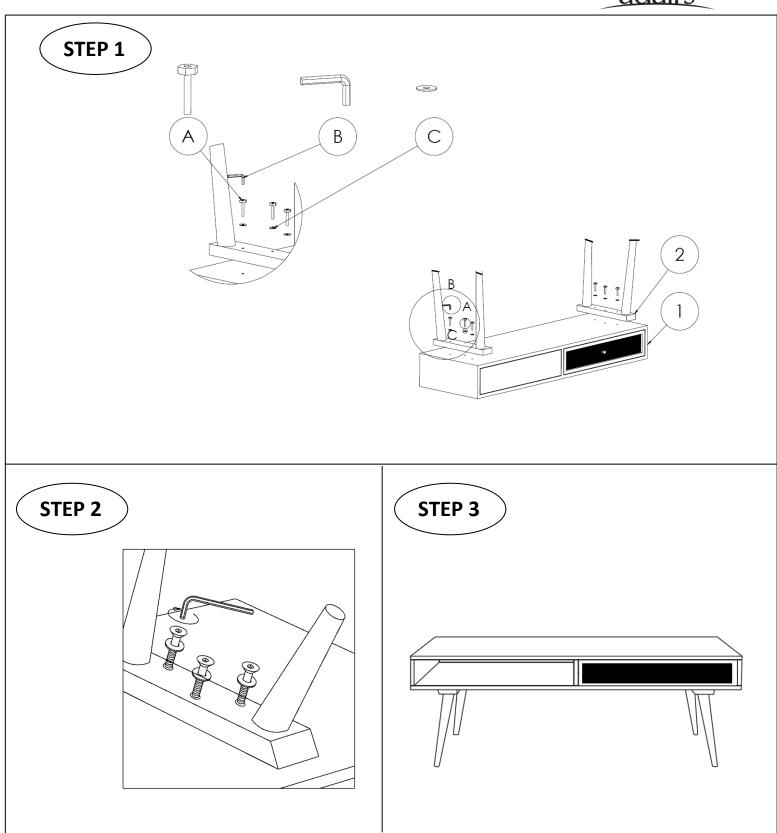

### **PARTS INCLUDED**

1. TOP : 1 Pc 2. LEG : 2 Pcs

### **HARDWARE LIST**

A. BOLT : 6 Pcs B. ALLEN KEY : 1 Pc C. WASHER : 6 Pcs

## FOR ASSEMBLY

- -First, check the content to make sure that nothing is missing.
- -Sort out the parts and fittings as shown, assemble product step by step.
- -It is preferable to rest the product on a soft surface to avoid damage during assembly.
- -Do not overtighten screws and fittings.
- -Re-tighten all screws and fittings periodically.