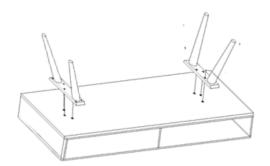

# ASSEMBLY INSTRUCTIONS ANJUNA 1 DRAWER COFFEE TABLE

Please read instructions carefully. Remove all wrapping material, staples and packing straps from the carton. See Hardware and Furniture Parts List for guidance. Be sure you have all parts before you start assembling. Place all wooden furniture parts on a clean and flat soft surface, such as carpet or rug to prevent from being scratched.

## FOR ASSEMBLY

- -First, check the content to make sure that nothing is missing.
- -Sort out the parts and fittings as shown, assemble product step by step.
- -It is preferable to rest the product on a soft surface to avoid damage during assembly.
- -Do not overtighten screws and fittings.
- -Re-tighten all screws and fittings periodically.