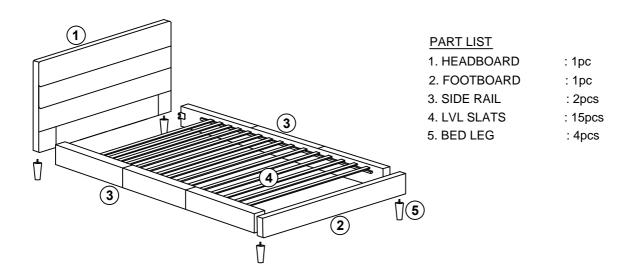

### 45424 - AK DARCY FURNITURE COLLECTION SINGLE BED

Please read instructions carefully. Remove all wrapping material, staples and packing straps from the carton. See Parts List and Hardware List for guidance. Be sure you have all parts before you start assembling. Place all wooden furniture parts on a clean and flat soft surface, such as carpet or a rug to prevent from being scratched.