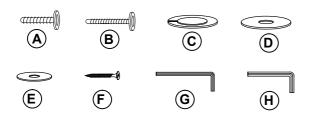

#### HARDWARE LIST

A. JCBB M8 X 40mm : 8pcs B. JCBC M6 X 50mm : 6pcs C. SPRING WASHER 5 16 : 14pcs D. FLAT WASHER  $\frac{5}{16}$ " : 8pcs E. FLAT WASHER 1" : 6pcs F. CSK M4 X 30mm : 24pcs G. ALLEN KEY M4 : 1pc H. ALLEN KEY M5 : 1pc