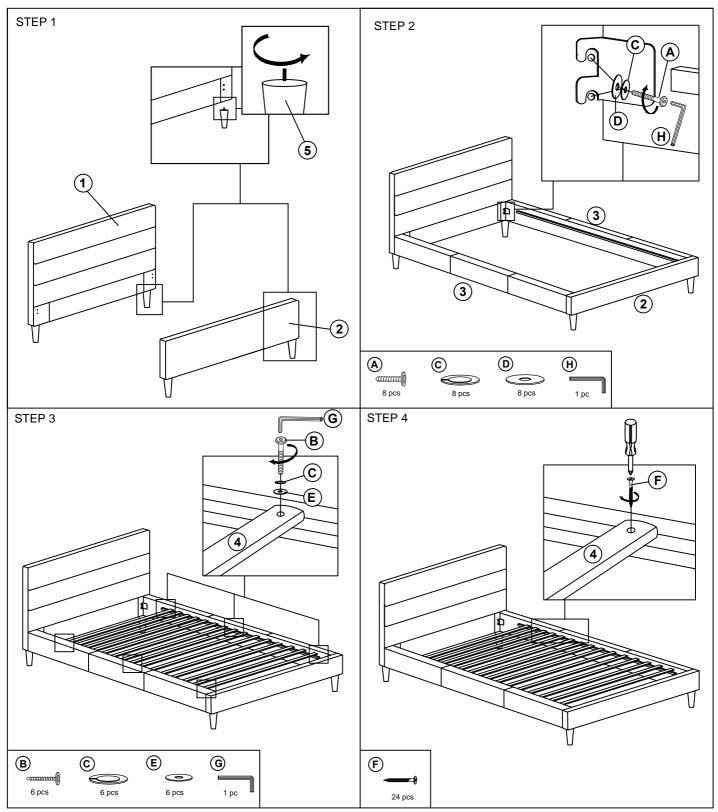

#### **FOR ASSEMBLY**

- First, check the content to make sure that nothing is missing.
- Sort out the parts and fittings as shown.
- -Assemble the product step by step.
- -It is preferable to rest the product on a soft surface to avoid damage during assembly.
- -Do not overtighten screws and fittings.
- -Re-tighten all screws ad fittings periodically.
- --> You will need a philips screwdriver to complete this assembly.