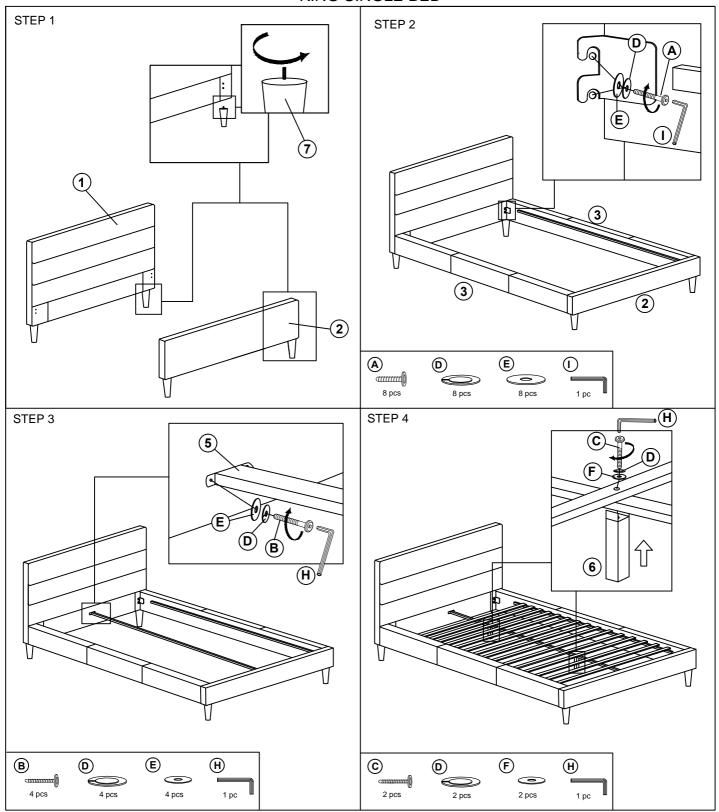

## **ASSEMBLY INSTRUCTIONS**

45424 - AK DARCY FURNITURE COLLECTION KING SINGLE BED

www.adairs.com.au www.adairs.co.nz

Page 2 of 3