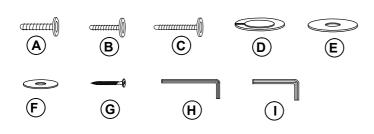

#### HARDWARE LIST

A. JCBB M8 X 40mm : 8pcs B. JCBC M6 X 30mm : 4pcs C. JCBC M6 X 50mm : 8pcs D. SPRING WASHER 5" : 20pcs E. FLAT WASHER 5/16" : 12pcs F. FLAT WASHER 4" : 8pcs G. CSK M4 X 30mm : 24pcs H. ALLEN KEY M4 : 1pc I. ALLEN KEY M5 : 1pc