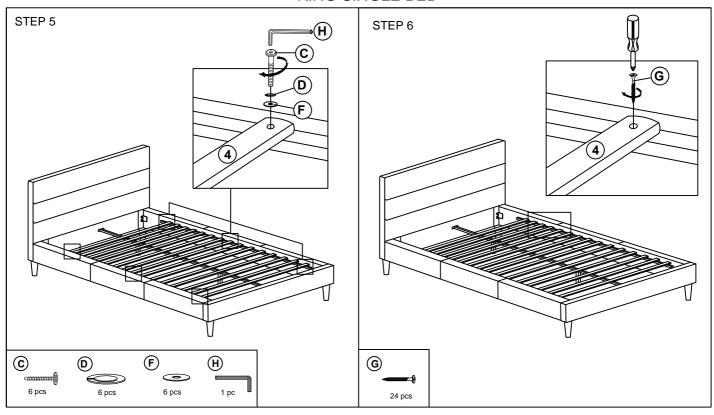

# adairs kids ASSEMBLY INSTRUCTIONS

45424 - AK DARCY FURNITURE COLLECTION KING SINGLE BED