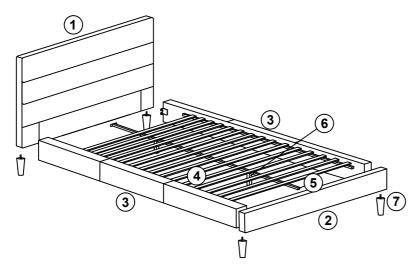

#### PART LIST

1. HEADBOARD : 1pc
2. FOOTBOARD : 1pc
3. SIDE RAIL : 2pcs
4. LVL SLATS : 15pcs
5. CENTER RAIL (METAL) : 1pc
6. METAL SUPPORT LEG : 2pcs
7. BED LEG : 4pcs