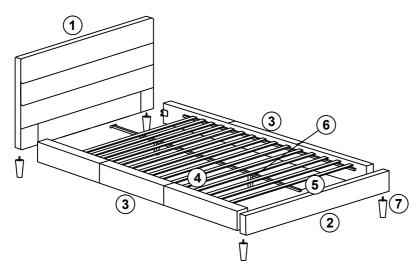

#### PART LIST

1. HEADBOARD : 1pc
2. FOOTBOARD : 1pc
3. SIDE RAIL : 2pcs
4. LVL SLATS : 15pcs
5. CENTER RAIL (METAL) : 1pc
6. METAL SUPPORT LEG : 2pcs
7. BED LEG : 4pcs