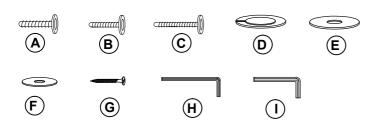

#### HARDWARE LIST

A. JCBB M8 X 40mm : 8pcs B. JCBC M6 X 30mm : 4pcs C. JCBC M6 X 50mm : 8pcs D. SPRING WASHER 5 16" : 20pcs E. FLAT WASHER  $\frac{5}{16}$ " : 12pcs F. FLAT WASHER 1" : 8pcs G. CSK M4 X 30mm : 24pcs H. ALLEN KEY M4 : 1pc I. ALLEN KEY M5 : 1pc