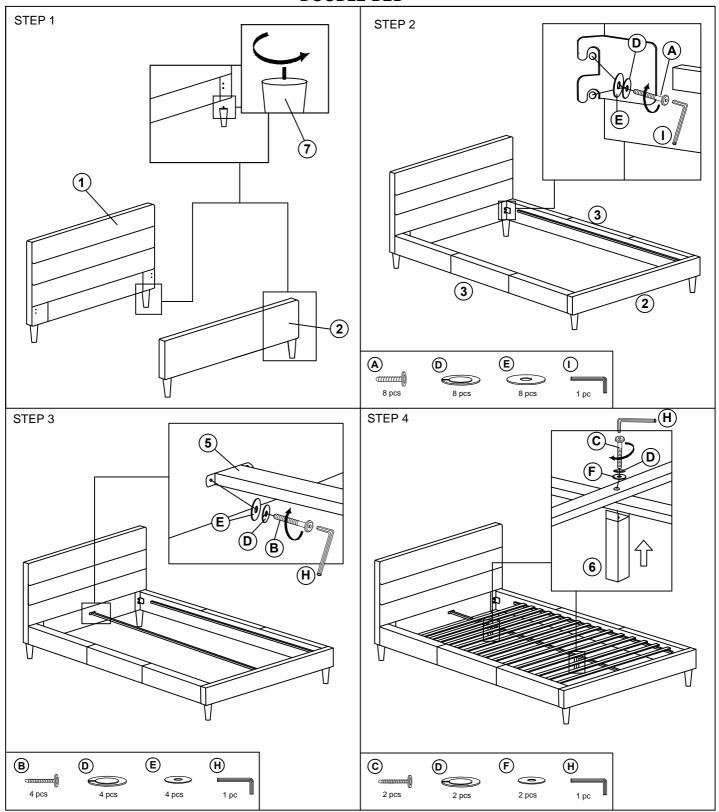

#### FOR ASSEMBLY

- First, check the content to make sure that nothing is missing.
- Sort out the parts and fittings as shown.
- -Assemble the product step by step.
- -It is preferable to rest the product on a soft surface to avoid damage during assembly.
- -Do not overtighten screws and fittings.
- -Re-tighten all screws ad fittings periodically.
- --> You will need a philips screwdriver to complete this assembly.

# **ASSEMBLY INSTRUCTIONS**

45424 - AK DARCY FURNITURE COLLECTION DOUBLE BED

www.adairs.com.au www.adairs.co.nz

Page 2 of 3