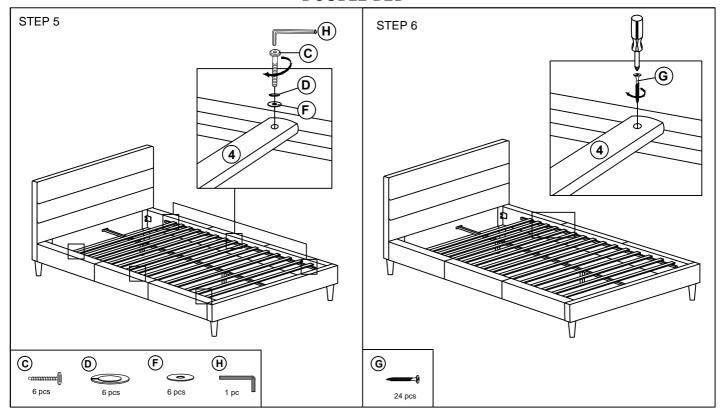

#### FOR ASSEMBLY

- First, check the content to make sure that nothing is missing.
- Sort out the parts and fittings as shown.
- -Assemble the product step by step.
- -It is preferable to rest the product on a soft surface to avoid damage during assembly.
- -Do not overtighten screws and fittings.
- -Re-tighten all screws ad fittings periodically.
- --> You will need a philips screwdriver to complete this assembly.

# adairs kids **ASSEMBLY INSTRUCTIONS**

45424 - AK DARCY FURNITURE COLLECTION DOUBLE BED